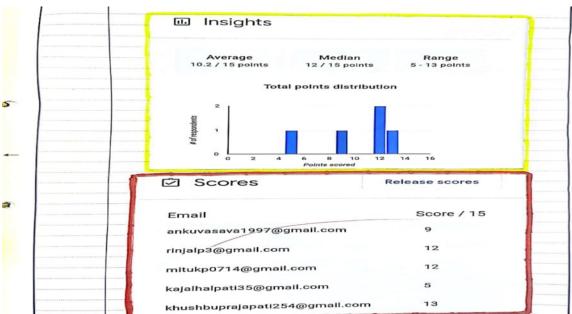

### **Google Form:**

| imestamp            | Email                             | Full Name                             | Other Identifier | Other Identifier 2 | Total Score | Percent Score | Passed? | Certificate ID  |
|---------------------|-----------------------------------|---------------------------------------|------------------|--------------------|-------------|---------------|---------|-----------------|
| 10/7/2020 17:07:05  | nitinpatel2087@gmail.com          | PATEL<br>NITINKUMAR<br>RAMESHBHAI     | 2020-10-07       | 9537593424         | 90          | 90.0%         | TRUE    | XMYUFU-CE000015 |
| 10/7/2020 17:19:04  | nitinpatel2087@gmai<br>1.com      | PATEL<br>NITINKUMAR<br>RAMESHBHAI     | 2020-10-07       | 9537593424         | 100         | 100.0%        | TRUE    | XMYUFU-CE000016 |
| 0/12/2020 20:49:36  | nitinpatel2087@gmai<br>Lcom       | PATEL<br>NITINKUMAR<br>RAMESHBHAI     | 2020-10-12       | 9537593424         | 100         | 100.0%        | TRUE    | XMYUFU-CE000017 |
| 0/12/2020 23:28:04  | nitinpatel2087@gmai<br>Lcom       | PATEL<br>NITINKUMAR<br>RAMESHBHAI     | 2020-10-12       | 9537593424         | 100         | 100.0%        | TRUE    | XMYUFU-CE000018 |
| 11/29/2020 10:19:22 | nitinpatel2087@gmai<br>Lcom       | NITINKUMAR<br>RAMESHBHAI<br>PATEL     | 2020-11-29       | 9537593424         | 100         | 100,0%        | TRUE    | XMYUFU-CE000019 |
| 12/3/2020 21:38:53  | nikitachaudhari1697<br>@gmail.com | CHAUDHARI<br>NIKITABEN<br>PRADIPBHAI  | 2020-12-03       | 9712865830         | 9           | 90.0%         | TRUE    | XMYUFU-CE000020 |
| 12/3/2020 23:50:33  | ankuchaudhari18@g<br>mail.com     | Ankitaben<br>Hasmukhbhai<br>chaudhari | 1993-09-18       | 6359218995         | 3           | 30.0%         | FALSE   |                 |
| 12/4/2020 9:56:14   | vaibhvai24196@gma<br>il.com       | Chaudhari<br>Vaibhavikumari v         | 1996-12-24       | 8758047676         | 6           | 60.0%         | TRUE    | XMYUFU-CE000021 |
| 12/4/2020 10:41:10  | chaudharidryyaben8                | Chaudhari Divyaben<br>DipaKbhai       | 1997-04-17       | 8238185020         | 1           | 10.0%         | FALSE   |                 |
| 12/5/2020 14:59:50  | chaudharidivyaben8                | CHAUDHARI<br>DIVYABEN<br>DIPAKBHAI    | 2020-12-05       | 8238185020         | 10          | 100.0%        | TRUE    | XMYUFU-CE000022 |
| 12/5/2020 21:01:04  | deshmukhneeta2406                 | Deshmukh Neeta<br>Rayshing            | 1992-10-11       | 9737724004         | 2           | 20.0%         | FALSE   |                 |
| 12/6/2020 13:17:12  | chaudharinidhi1605<br>@gmail.com  | CHAUDHARI<br>NIDHIKUMARI<br>BAKULBHAI | 2020-12-06       | 9512181388         | 9           | 90.0%         | TRUE    | XMYUFU-CE00002  |
| 12/6/2020 13:45:04  | kajalhalpati35@gmail              | Halpati kajalben<br>Jitubhai          | 1996-12-28       | 7990223305         | . 1         | 10.0%         | FALSE   |                 |