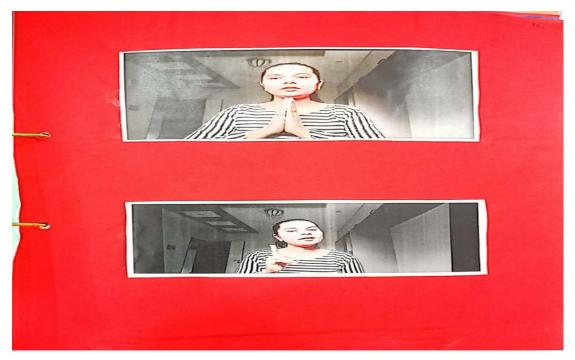

### Videos on Yoga uploaded on Youtube developed by the students

- 1) Yoga video by Solanki Priyanka <a href="https://www.youtube.com/shorts/fW7h7hmV6cA">https://www.youtube.com/shorts/fW7h7hmV6cA</a>
- 2) Yoga video by Tandel Riya <a href="https://www.youtube.com/watch?v=Fxd8tBTNmBw">https://www.youtube.com/watch?v=Fxd8tBTNmBw</a>
- 3) Yoga video by Patel Harsangi <a href="https://www.youtube.com/shorts/KJkHUD1kp4A">https://www.youtube.com/shorts/KJkHUD1kp4A</a>
- 4) Yoga Day video published on College Channel, College of Education, Kharod, Dist.Bharuch https://www.youtube.com/watch?v=KbavSwYtPxo&t=3s
- 5) All the student of semester-3 make their own YouTube Channel and upload the video related any inspirational Prayer Talk.