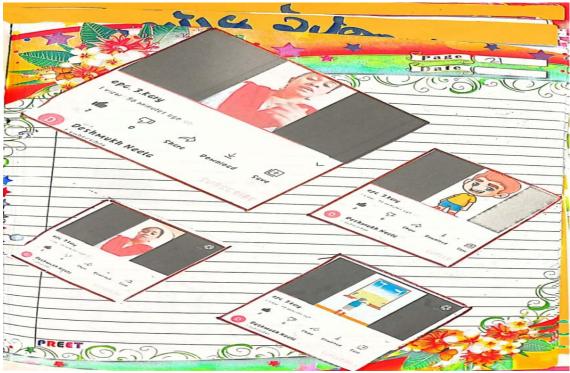

on and related subject.



TPRINCIPAL College of Education

### Videos on Yoga uploaded on Youtube developed by the students

- 1) Yoga video by Solanki Priyanka <a href="https://www.youtube.com/shorts/fW7h7hmV6cA">https://www.youtube.com/shorts/fW7h7hmV6cA</a>
- 2) Yoga video by Tandel Riya <a href="https://www.youtube.com/watch?v=Fxd8tBTNmBw">https://www.youtube.com/watch?v=Fxd8tBTNmBw</a>
- 3) Yoga video by Patel Harsangi <a href="https://www.youtube.com/shorts/KJkHUD1kp4A">https://www.youtube.com/shorts/KJkHUD1kp4A</a>
- 4) Yoga Day video published on College Channel, College of Education, Kharod, Dist.Bharuch https://www.youtube.com/watch?v=KbavSwYtPxo&t=3s
- 5) All the student of semester-3 make their own YouTube Channel and upload the video related any inspirational Prayer Talk.





#### PPT made by the students





## **Blog Creation**







### **Google Form:**





| imestamp            | Email                             | Full Name                             | Other Identifier | Other Identifier 2 | Total Score | Percent Score | Passed? | Certificate ID  |
|---------------------|-----------------------------------|---------------------------------------|------------------|--------------------|-------------|---------------|---------|-----------------|
| 10/7/2020 17:07:05  | nitinpatel2087@gmail.com          | PATEL<br>NITINKUMAR<br>RAMESHBHAI     | 2020-10-07       | 9537593424         | 90          | 90.0%         | TRUE    | XMYUFU-CE000015 |
| 10/7/2020 17:19:04  | nitinpatel2087@gmai<br>1.com      | PATEL<br>NITINKUMAR<br>RAMESHBHAI     | 2020-10-07