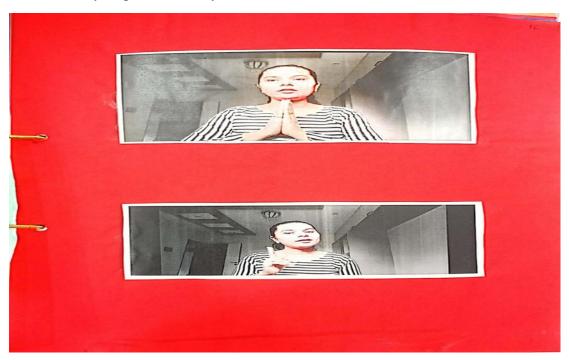

### Videos on Yoga uploaded on Youtube developed by the students

- 1) Yoga video by Solanki Priyanka <a href="https://www.youtube.com/shorts/fW7h7hmV6cA">https://www.youtube.com/shorts/fW7h7hmV6cA</a>
- 2) Yoga video by Tandel Riya <a href="https://www.youtube.com/watch?v=Fxd8tBTNmBw">https://www.youtube.com/watch?v=Fxd8tBTNmBw</a>
- 3) Yoga video by Patel Harsangi <a href="https://www.youtube.com/shorts/KJkHUD1kp4A">https://www.youtube.com/shorts/KJkHUD1kp4A</a>
- 4) Yoga Day video published on College Channel, College of Education, Kharod, Dist.Bharuch https://www.youtube.com/watch?v=KbavSwYtPxo&t=3s
- 5) All the student of semester-3 make their own YouTube Channel and upload the video related any inspirational Prayer Talk.