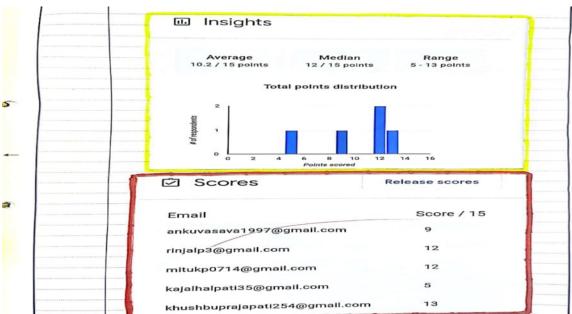

n Youtube developed by the students

- 1) Yoga video by Solanki Priyanka <a href="https://www.youtube.com/shorts/fW7h7hmV6cA">https://www.youtube.com/shorts/fW7h7hmV6cA</a>
- 2) Yoga video by Tandel Riya <a href="https://www.youtube.com/watch?v=Fxd8tBTNmBw">https://www.youtube.com/watch?v=Fxd8tBTNmBw</a>
- 3) Yoga video by Patel Harsangi <a href="https://www.youtube.com/shorts/KJkHUD1kp4A">https://www.youtube.com/shorts/KJkHUD1kp4A</a>
- 4) Yoga Day video published on College Channel, College of Education, Kharod, Dist.Bharuch https://www.youtube.com/watch?v=KbavSwYtPxo&t=3s
- 5) All the student of semester-3 make their own YouTube Channel and upload the video related any inspirational Prayer Talk.





#### PPT made by the students





## **Blog Creation**







### **Google Form:**





| imestamp            | Email                             | Full Name                             | Other Identifier | Other Identifier 2 | Total Score | Percent Score | Passed? | Certificate ID  |
|---------------------|-----------------------------------|---------------------------------------|------------------|--------------------|-------------|---------------|---------|-----------------|
| 10/7/2020 17:07:05  | nitinpatel2087@gmail.com          | PATEL<br>NITINKUMAR<br>RAMESHBHAI     | 2020-10-07       | 9537593424         | 90          | 90.0%         | TRUE    | XMYUFU-CE000015 |
| 10/7/2020 17:19:04  | nitinpatel2087@gmai<br>Lcom       | PATEL<br>NITINKUMAR<br>RAMESHBHAI     | 2020-10-07       | 9537593424         | 100         | 100.0%        | TRUE    | XMYUFU-CE000016 |
| 0/12