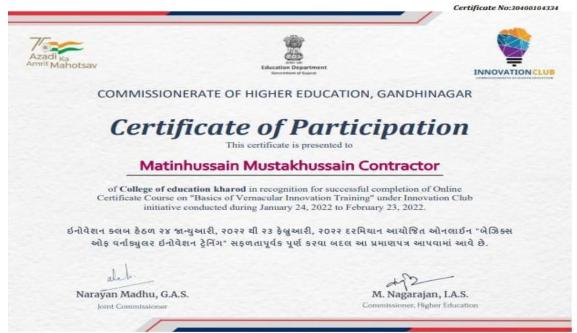

College of Education, Kharod students took part in National seminar organized by Smt. J. P. Shroff Arts College, Valsad and present a paper on theme Wellbeing of society and Mental Health on 5<sup>th</sup> October 2019. Researcher Piyusha Revar presented paper on Mental Health & Hygine, Resercher Payalben Jadav presented paper on Mental Health and Yoga and Researcher Tabassume Patel presented paper on Social Media: Curse the mental health on the Youth. Here is one sample of certificate.