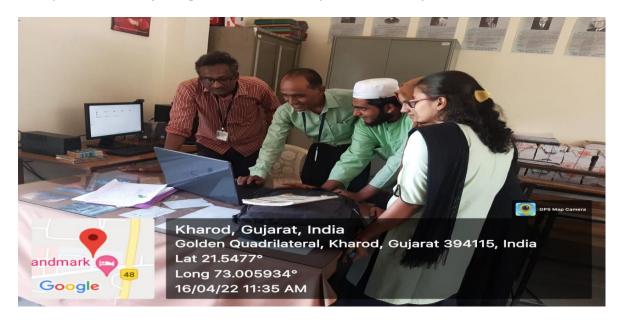

e trainees in their internship journal. Here are some glimpses of it.















# તાલીમાર્થી દ્વારા આયોજીત વર્ગખંડ પ્રવૃત્તિનો અહેવાલ - २ वर्जिं अधि साहे आयोजित भीट्र प्रकृति अध्या



આંતવીમાં જાય છે. હયે. આ કપુત્ર કાયુર ક્ષ્યુરે કાયુર કાયુર આ ક્ષ્યુર ક્ષ્યુર ક્ષ્યુરે કાયુર આ કપુત્ર કાયુર ક્ષ્યુરે કાયુર આ કપુત્ર કાયુર કાયુરે આ કપુત્ર કાયુરે કાયુરે આ કપુત્ર કાયુરે કાયુરે

માલિધરા મુાથમાં શાળામાં તારીખ IIIIok આ રીજ દારિઝા: ૯ના વર્ગખંડમાં આદુ અદુત્ય અપથાનું આયોજન ઉરી યોજવામાં આવી હની.







College of Education, Kharod participated in different competitions organized by different colleges.

During 24/01/2022 to 23/02/2022 total 71 trainees took part in Innovation Club: Training and District level Amrut Navsarjan Block Coding Competition-Submit 3 Projects. The training mode was online.





On 19/03/2022(Zone Level) & 28/3/2022(State Level) trainee Patel Saema took part in a TLM Making Competition organized by IITE, Gandhinagar. Also, on 19/03/2022(Zone Level) trainees Makaniya Hasanbhai took part in a Blue Print Making Competition organized by IITE, Gandhinagar.









#### Saiyed Mahnur on Teachers Tune: 2021-22

IITE Gandhinagar has its own internet radio station called Teacher's Tune which highlights "Learning through the Waves" under which Saiyed Mahnur, a trainee of S.Y.B.Ed, College of Education, Kharod, has presented his thoughts on various topics. The list is given below:

Channel Link: http://bit.ly/3fxFx1N





| Sr<br>No. | Date       | Name of Episode                      | Name of Content                                      |
|-----------|------------|---