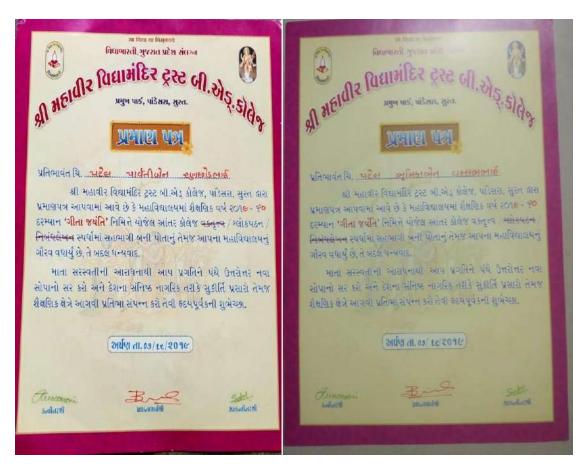

College students were participated in Inter college Competition on the Gita Jayanti. Shri Mahavir Vidhyamandir Trust B.Ed. Colleges organized inter college Elocution Competition and slok pathan competition on Gita Jayanti dated 7<sup>th</sup> December 2019. Bhoomikaben Patel participated in Elocution competition and Parvatiben Patel participated in shlokpathan competition on the main theme Gita Jayanti. Student got certificate of participation.