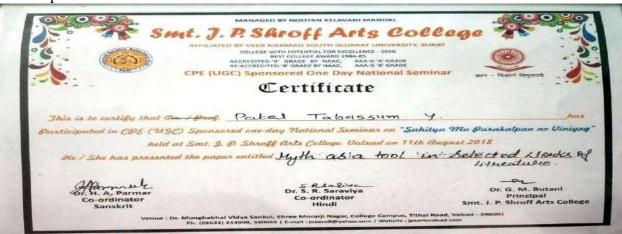

College of Education, Kharod students took part in National seminar organized by Smt. J. P. Shroff Arts College, Valsad and present a paper on theme Sahitya ma purakalpan no viniyog on 11<sup>th</sup> August 2018. Researcher Devendra Solanki presented paper on Sahitya ma Purakalpan and Resercher Patel Tabassum presented paper on Myth as a tool in selected works of Literature. Here is one sample of certificate.