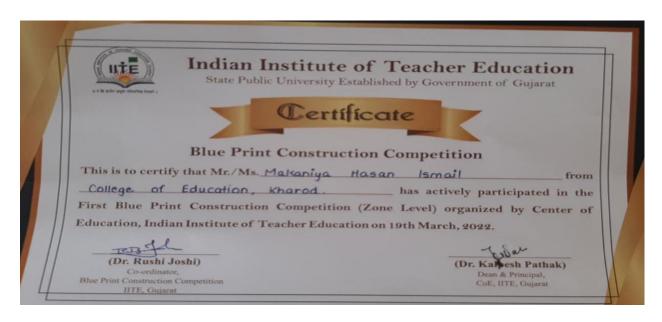

કાયુર ક્ષ્યુરે કાયુર આ કપુત્ર કાયુર કાયુરે આ કપુત્ર કાયુરે કાયુરે આ કપુત્ર કાયુરે કાયુરે

માલિધરા મુાથમાં શાળામાં તારીખ IIIIok આ રીજ દારિઝા: ૯ના વર્ગખંડમાં આદુ અદુત્ય અપથાનું આયોજન ઉરી યોજવામાં આવી હની.







College of Education, Kharod participated in different competitions organized by different colleges.

During 24/01/2022 to 23/02/2022 total 71 trainees took part in Innovation Club: Training and District level Amrut Navsarjan Block Coding Competition-Submit 3 Projects. The training mode was online.





On 19/03/2022(Zone Level) & 28/3/2022(State Level) trainee Patel Saema took part in a TLM Making Competition organized by IITE, Gandhinagar. Also, on 19/03/2022(Zone Level) trainees Makaniya Hasanbhai took part in a Blue Print Making Competition organized by IITE, Gandhinagar.









#### Saiyed Mahnur on Teachers Tune: 2021-22

IITE Gandhinagar has its own internet radio station called Teacher's Tune which highlights "Learning through the Waves" under which Saiyed Mahnur, a trainee of S.Y.B.Ed, College of Education, Kharod, has presented his thoughts on various topics. The list is given below:

Channel Link: http://bit.ly/3fxFx1N





| Sr<br>No. | Date       | Name of Episode                      | Name of Content                                      |
|-----------|------------|--------------------------------------|------------------------------------------------------|
| 1         | 30/09/2021 | Azadi ka Amrut Mahotsav (1)          | Khan Abdul Ghaffar Khan                              |
| 2         | 13/10/2021 | Azadi ka Amrut Mahotsav (2)          | Jhansi ki