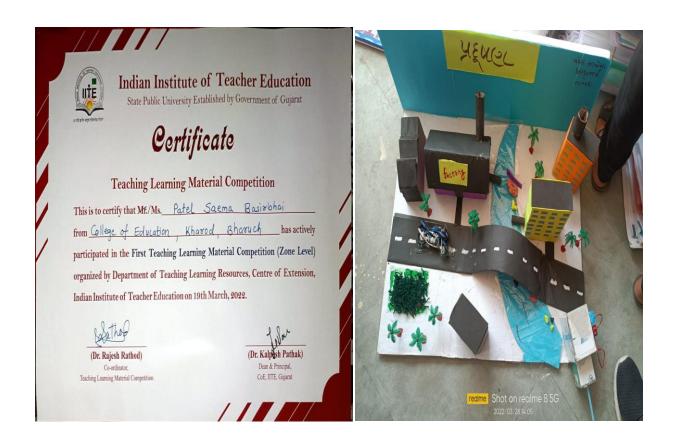

ર કાયુર ક્ષ્યુરે કાયુર આ કપુત્ર કાયુર કાયુરે આ કપુત્ર કાયુરે કાયુરે આ કપુત્ર કાયુરે કાયુરે

માલિધરા મુાથમાં શાળામાં તારીખ IIIIok આ રીજ દારિઝા: ૯ના વર્ગખંડમાં આદુ અદુત્ય અપથાનું આયોજન ઉરી યોજવામાં આવી હની.







College of Education, Kharod participated in different competitions organized by different colleges.

During 24/01/2022 to 23/02/2022 total 71 trainees took part in Innovation Club: Training and District level Amrut Navsarjan Block Coding Competition-Submit 3 Projects. The training mode was online.





On 19/03/2022(Zone Level) & 28/3/2022(State Level) trainee Patel Saema took part in a TLM Making Competition organized by IITE, Gandhinagar. Also, on 19/03/2022(Zone Level) trainees Makaniya Hasanbhai took part in a Blue Print Making Competition organized by IITE, Gandhinagar.









#### Saiyed Mahnur on Teachers Tune: 2021-22

IITE Gandhinagar has its own internet radio station called Teacher's Tune which highlights "Learning through the Waves" under which Saiyed Mahnur, a trainee of S.Y.B.Ed, College of Education, Kharod, has presented his thoughts on various topics. The list is given below:

Channel Link: http://bit.ly/3fxFx1N





| Sr<br>No. | Date       | Name of Episode                      | Name of Content                                      |
|-----------|------------|--------------------------------------|------------------------------------------------------|
| 1         | 30/09/2021 | Azadi ka Amrut Mahotsav (1)          | Khan Abdul Ghaffar Khan                              |
| 2         | 13/10/2021 | Azadi ka Amrut Mahotsav (2)          | Jhansi k