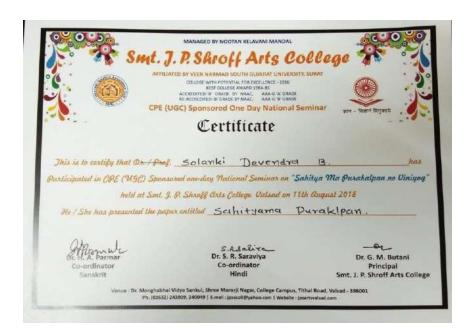

College of Education, Kharod students took part in National seminar organized by Smt. J. P. Shroff Arts College, Valsad and present a paper on theme Sahitya ma purakalpan no viniyog on 11<sup>th</sup> August 2018. Researcher Devendra Solanki presented paper on Sahitya ma Purakalpan and Resercher Patel Tabassum presented paper on Myth as a tool in selected works of Literature. Here is one sample of certificate.