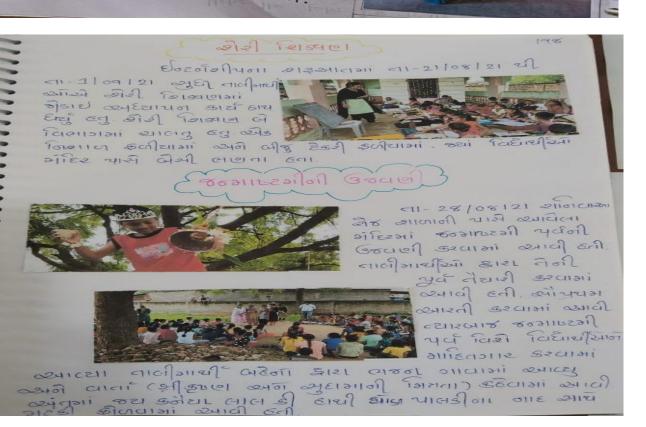

## 2. Practice teaching /internship in schools

Practice Teaching was organized in semester-2 (IITE, Gandhinagar). There were totally 6 stray lessons given by students in different schools. 3 schools were chosen for three lessons in offline mode. Another 3 lessons were through online mode because of Corona. Students selected schools which were convenient for practice teaching. Also they used different online platforms like Goggle meet, Zoom, MS Team. Practice teaching schools details are as below:

| School Name                                                                                 | Observation by             | Date                   | Total Student |
|---------------------------------------------------------------------------------------------|----------------------------|------------------------|---------------|
| Shree Sarvajanik Highschool,<br>Sajod(Offline)                                              | Dr. Dharmi Patel           | 15-17<br>March<br>2021 | 12            |
| Palod-Kothava Highschool,<br>Palod(Offline)                                                 | Dr. Intekhabalam<br>Ansari | 15-17<br>March<br>2021 | 11            |
| The Anjuman Sarvajanik<br>Highschool, Kharod(Offline)                                       | Dr. Parulben Tandel        | 15-17<br>March<br>2021 | 12            |
| Online Lesson in different<br>Primary, Secondary and Higher<br>secondary School in Gujarat. | All Professors             | 22-24<br>April<br>2021 | 7+7+7+7=35    |

Internship is very important Part during Teacher Training. It is offers a real life experience. The trainees took part in internship during semester-3 and Semester-4 as per rules and regulation of VNSGU, Surat. B.Ed. Trainees selected upper primary, secondary and higher secondary schools of South Gujarat Area. The time period for semester-3 internship was 12/10/2020 to 18/12/2020. The time period for semester-4 internship was 25/01/2021 to 20/03/2021. The year 2020-21 is a corona pandemic year. The students were allowed to go for any mode they prefer.