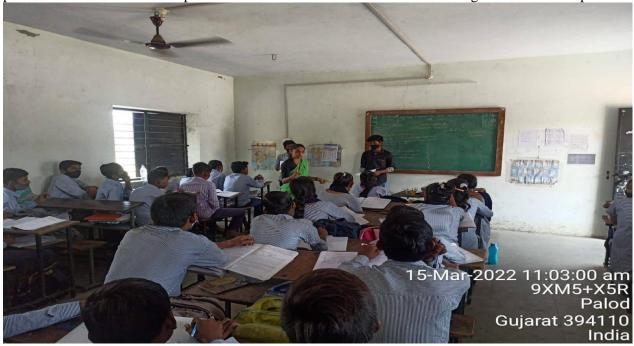

## 2. Practice teaching /internship in schools

Practice Teaching was organized in semester-2 (IITE, Gandhinagar). There were totally 6 stray lessons given by students in different schools. 3 schools were chosen for three lessons in offline mode. Another 3 lessons were through online mode because of Corona. Students selected schools which were convenient for practice teaching. Also they used different online platforms like Goggle meet, Zoom, MS Team. Practice teaching schools details are as below:

| School Name                                                                                 | Observation by             | Date                   | Total Student |
|---------------------------------------------------------------------------------------------|----------------------------|------------------------|---------------|
| Shree Sarvajanik Highschool,<br>Sajod(Offline)                                              | Dr. Dharmi Patel           | 15-17<br>March<br>2021 | 12            |
| Palod-Kothava Highschool,<br>Palod(Offline)                                                 | Dr. Intekhabalam<br>Ansari | 15-17<br>March<br>2021 | 11            |
| The Anjuman Sarvajanik<br>Highschool, Kharod(Offline)                                       | Dr. Parulben Tandel        | 15-17<br>March<br>2021 | 12            |
| Online Lesson in different<br>Primary, Secondary and Higher<br>secondary School in Gujarat. | All Professors             | 22-24<br>April<br>2021 | 7+7+7+7=35    |

Internship is very important Part during Teacher Training. It is offers a real life experience. The trainees took part in internship during semester-3 and Semester-4 as per rules and regulation of VNSGU, Surat. B.Ed. Trainees selected upper primary, secondary and higher secondary schools of South Gujarat Area. The time period for semester-3 internship was 12/10/2020 to 18/12/2020. The time period for semester-4 internship was 25/01/2021 to 20/03/2021. The year 2020-21 is a corona pandemic year. The students were allowed to go for any mode they prefer.