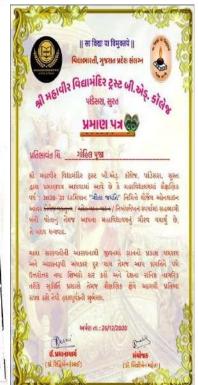

On 09<sup>th</sup> and 10<sup>th</sup> of January 2021 Vasava Smita took part in a Drawing Competition which was organised by the IITE-Gandhinagar.

On 24/01/2021 Solanki Priyanka Prakash and Varia Dhruv participated in Teaching Skill Competition which was conducted by the IITE-Gndhinagar.