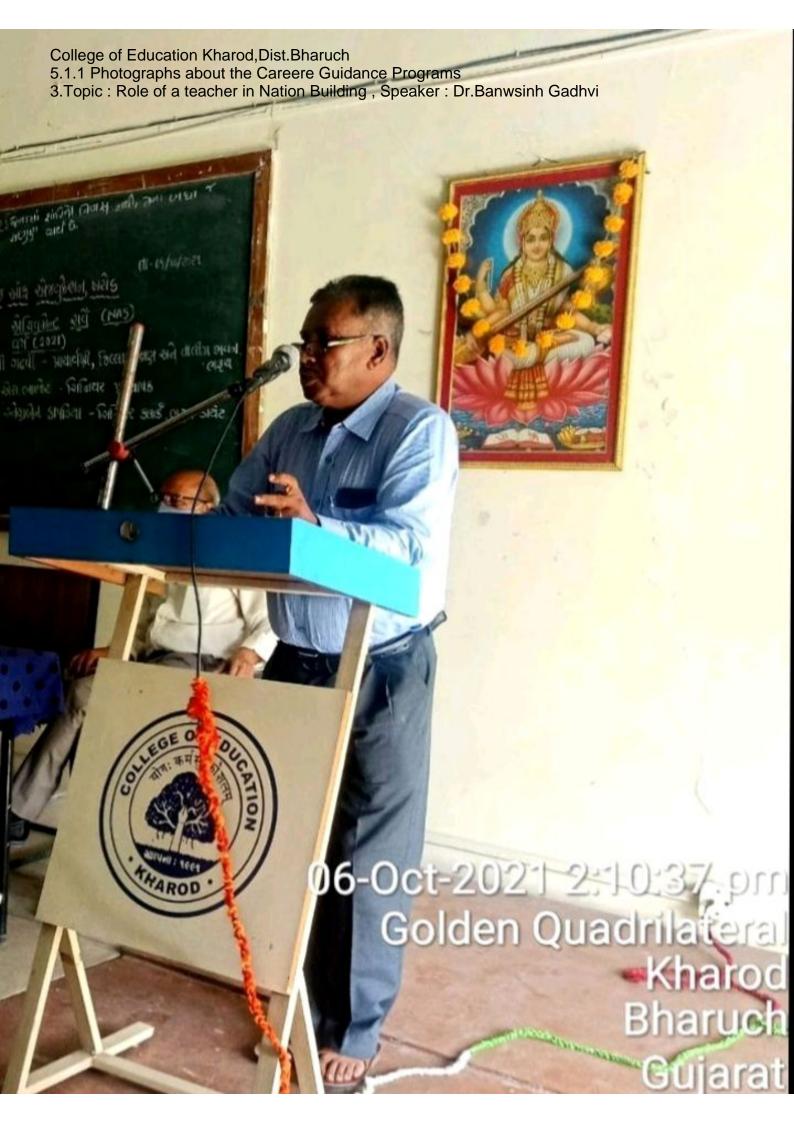

College of Education Kharod, Dist.Bharuch 5.1.1 Photographs about the Career guidance programs. 1.Career Guidance - Speaker,Mr.Patel Dharmendrakumar P.