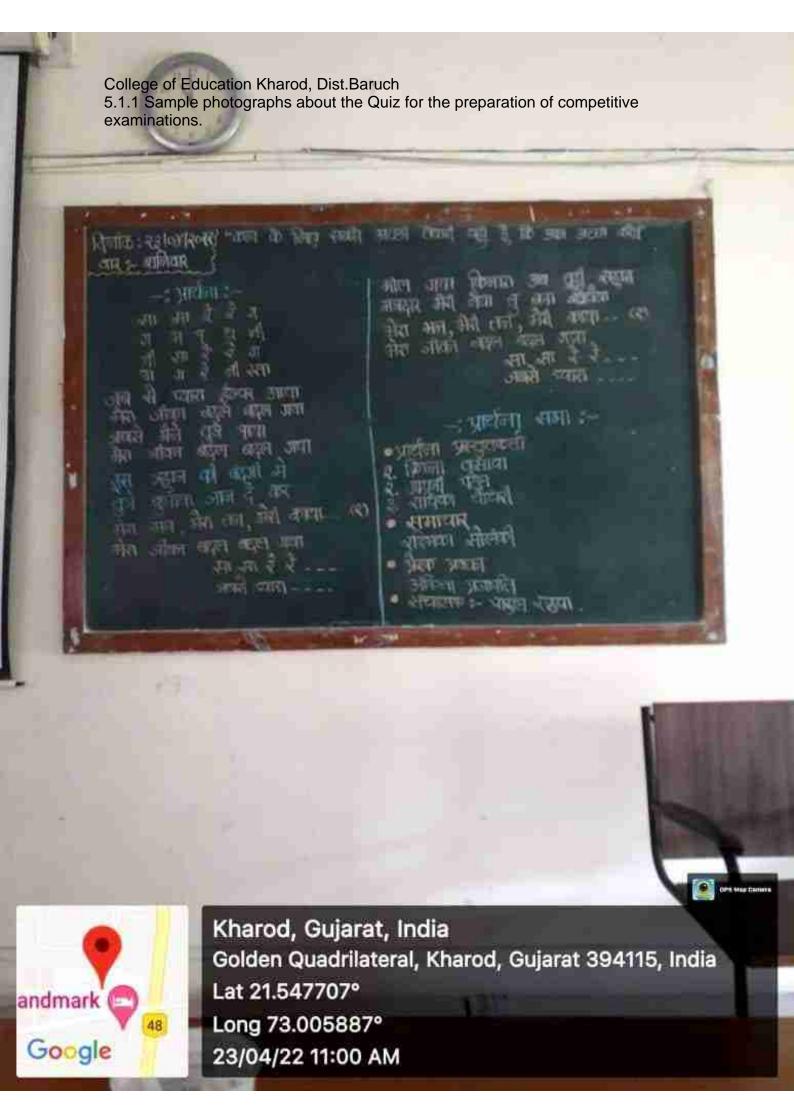

# College of Education Kharod, Dist. Bharuch 5.1.1 Discussion about Drama and Art in Education

College of Education Kharod.Dist.Bharuch 5.1.1 Preparation for competitive examination in daily prayer assembly - sample of the Board