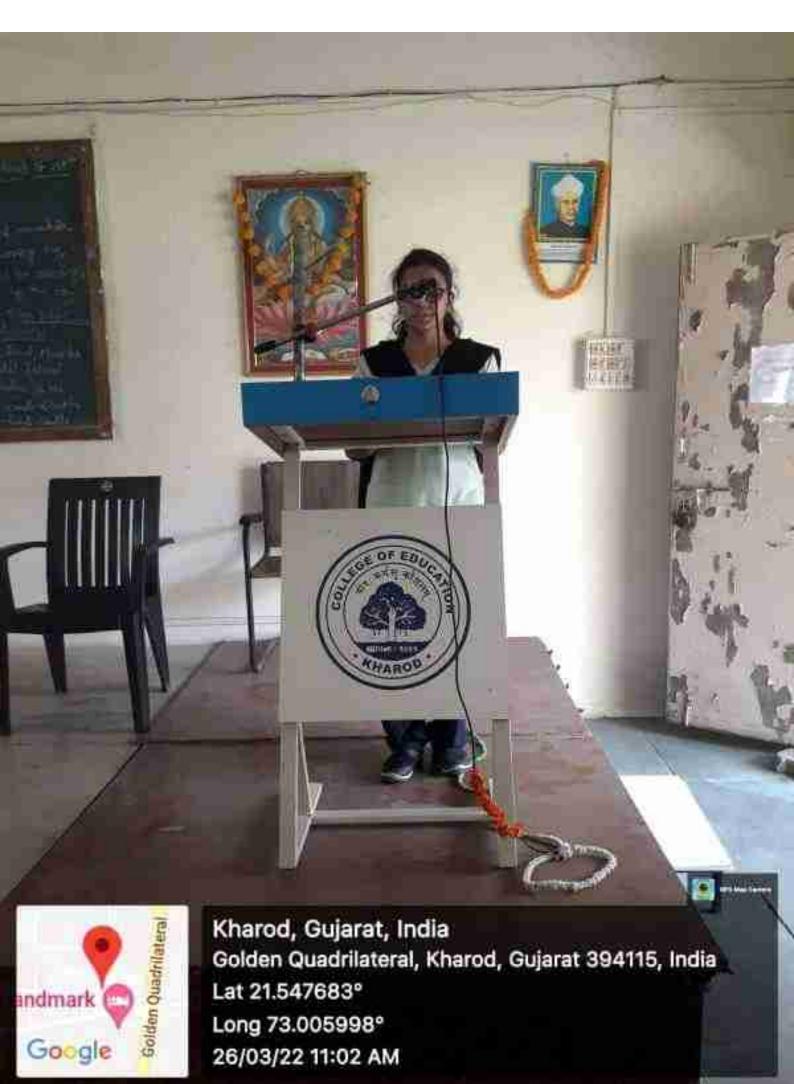

# College of Education Kharod, Dist. Bharuch 5.1.1 Discussion about Drama and Art in Education

College of Education Kharod.Dist.Bharuch 5.1.1 Preparation for competitive examination in daily prayer assembly - sample of the Board