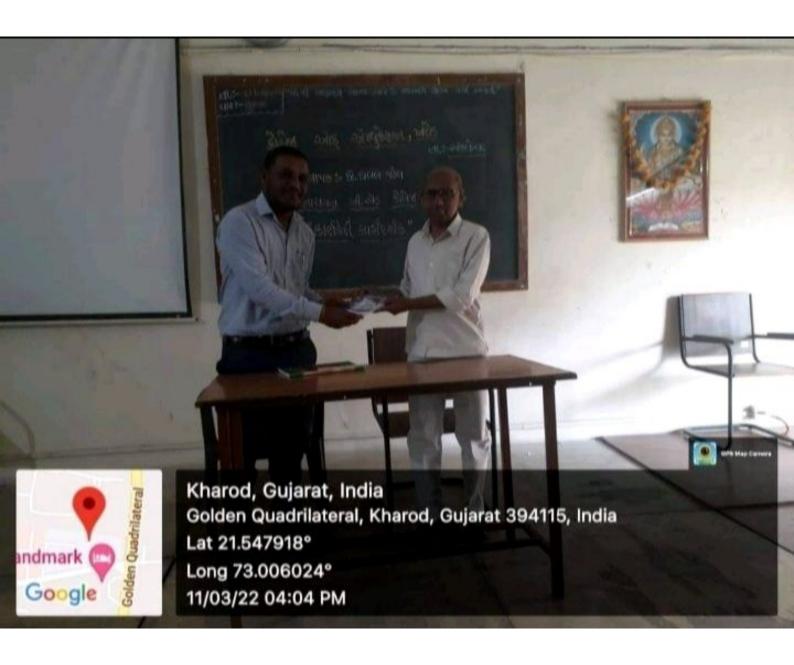

College of Education Kharod, Dist.Bharuch 5.1.1 Photographs about the Career guidance programs. 1.Career Guidance - Speaker,Mr.Patel Dharmendrakumar P.