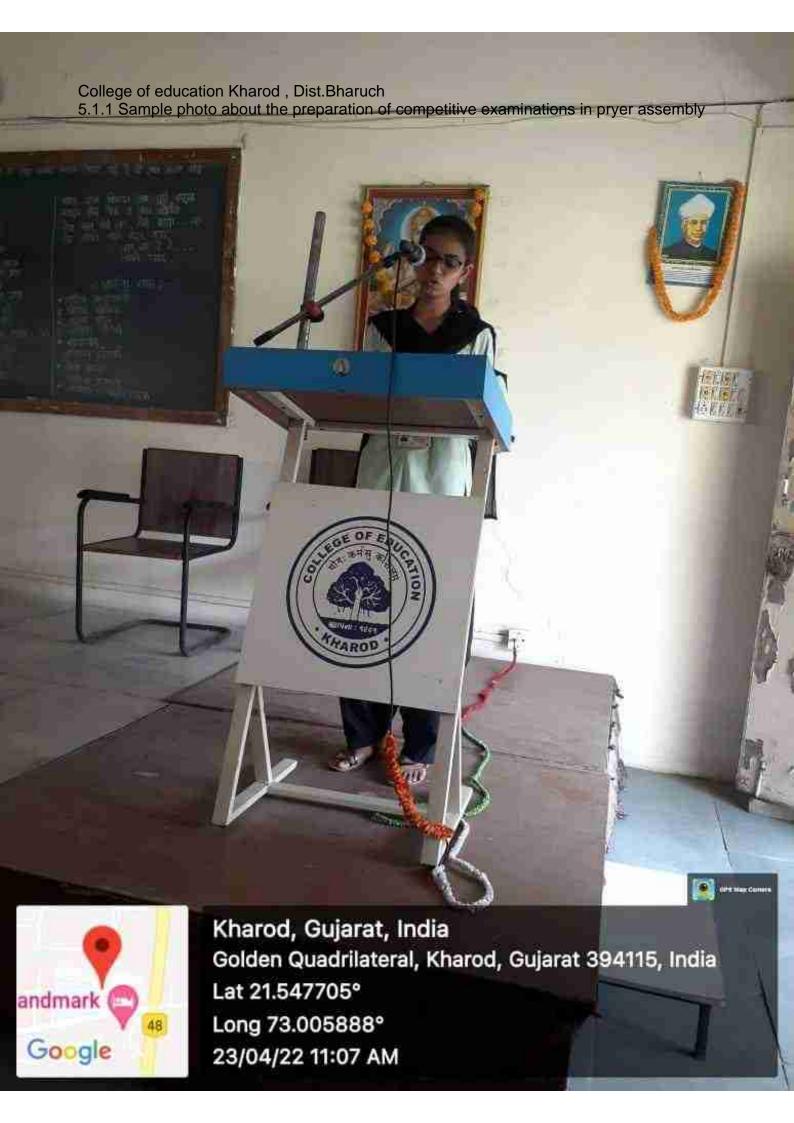

### College of education Kharod, Dist.Bharuch

5.1.1 Sample of questions asked by the students in the daily prayer assembly as a part of the preparation of cimpetitive xaminations