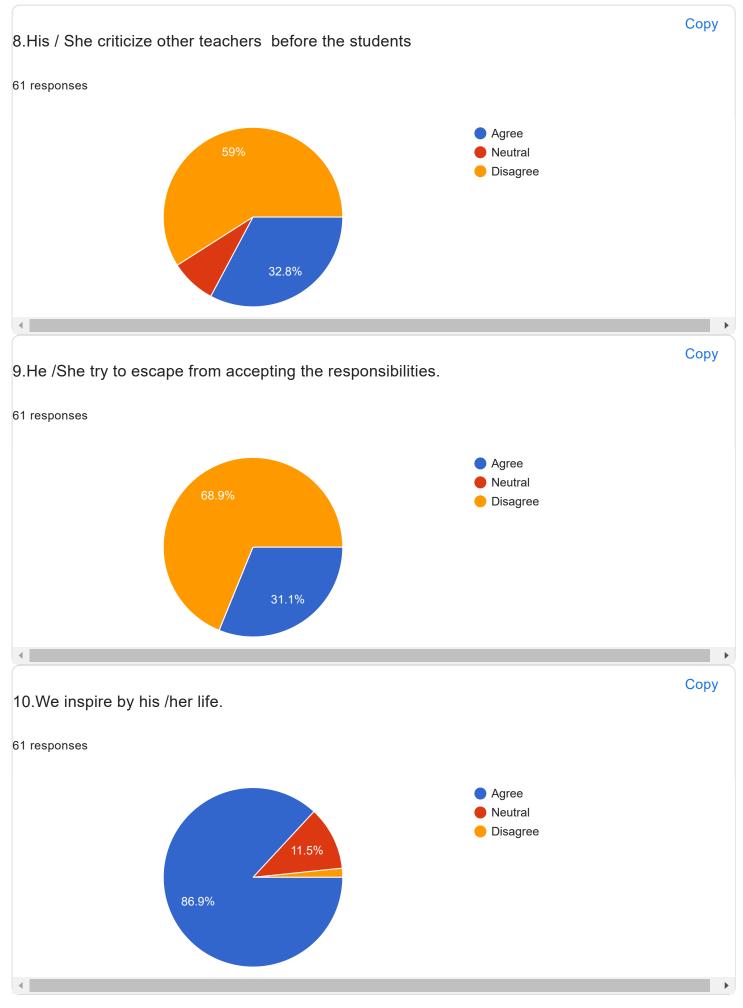

n patel

Dhruvkumar Variya

Patel Vaishali Hasmukhbhai

Piyusha Revar

Jinal koli

CHAUDHARI NIRAJ UMEDBHAI

Patel Namrata Mohanbhai

Aditi Bharatbhai Patel

Vasava nisha

Pathan sufiyana haidar

Patel ShaileshKumar Rameshbhai

Suthar payalbahen vijaybhai

Contractor matinhussain mustakhussain

Swati Kumari Shukla

Patel Mosami

Pinal patel

Patel Urmishaben Pravinbhai

GAMIT PREMALKUMAR GENJABHAI

SHARMA JAIMIN NARMADASHANKAR

Patel Mustakim Ali

Patel Pinalkumari Rajeshbhai

Dhariniben ganpatbhai Patel

Hardik Dhirubhai Patel

Solanki Priyanka

Homikasolanki

Vilas patel

KAJALBEN KANTIBHA PARMAR

Dr. Dharmiben B. Patel

Chaudhari Divyaben Dipakbhai

Chaudhari Roshniben vinodbhai

Jigishaben Bipinchandra Tandel

Halpati Kajalben JituBhai

દેશમુખ નીતાબેન રાઇશિંગ







11/20/22, 9:40 PM



Instruction : Answer the following questions about the above mentioned faculty member in detail :



| 1.If yes, Why ?                                                                                  |
|--------------------------------------------------------------------------------------------------|
| 61 responses                                                                                     |
| _                                                                                                |
| Yes                                                                                              |
| Good work                                                                                        |
| Because they do their work very well