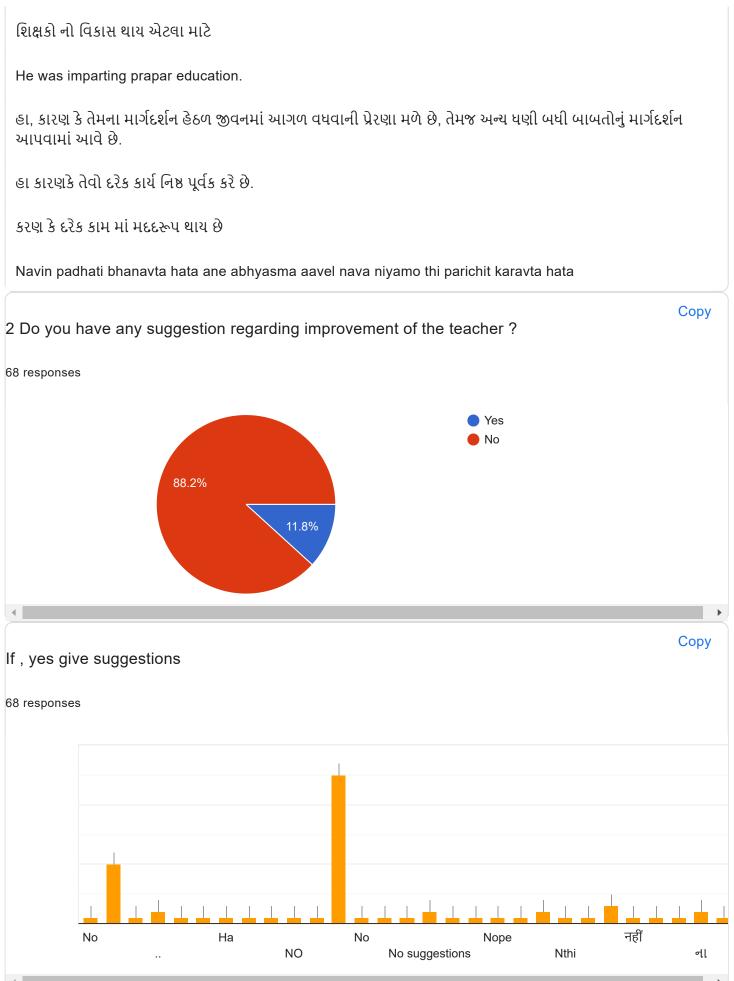

Sardar Rathod

Instruction : Answer the following questions about the above mentioned faculty member in detail :

| 1.If yes, Why ?                                                                               |  |  |  |
|-----------------------------------------------------------------------------------------------|--|--|--|
| 69 responses                                                                                  |  |  |  |
| _                                                                                             |  |  |  |
| Yes                                                                                           |  |  |  |
| Νο                                                                                            |  |  |  |
|                                                                                               |  |  |  |
| Every task teaches well                                                                       |  |  |  |
| Because every staff has given moral values.                                                   |  |  |  |
| Because they are trained us well                                                              |  |  |  |
| Ha ame santusht che                                                                           |  |  |  |
| Yes, because they are dedicated to his work.                                                  |  |  |  |
| Nope                                                                                          |  |  |  |
| good teaching                                                                                 |  |  |  |
| Bhanava padhati khub saari temaj saral hoy chhe. jethi agharu vishayvastu saral bani jay chhe |  |  |  |
| જુદી જુદી પધ્દુતિઓ દ્વારા અધ્યાપન કાર્ય, અસરકારક સમજૂતી                                       |  |  |  |
| सभी                                                                                           |  |  |  |
| Because all teachers are very hardworking.                                                    |  |  |  |
| He is hardworking about teaching                                                              |  |  |  |
| Nothing                                                                                       |  |  |  |
| Because his teaching style is awesome                                                         |  |  |  |
| Because he teaching very properly. His teaching all the topic with his extra knowledge        |  |  |  |
| તેમના કાર્ય થી અમને સંતોષ છે                                                                  |  |  |  |
| Becouse He teaching very good                                                                 |  |  |  |
| Because they are good and hard-working teacher.                                               |  |  |  |
| દરેક કામ સમય સર પૂર્ણ થાય છે.                                                                 |  |  |  |
| હા કેમ કે તેવો ખુબ સારી રીતે સીખવાડવાનો પ્રયાશ કરે છે.                                        |  |  |  |
| He always tries to impart lively education in the classroom                                   |  |  |  |
| Ready to take any kind of responsibility                                                      |  |  |  |