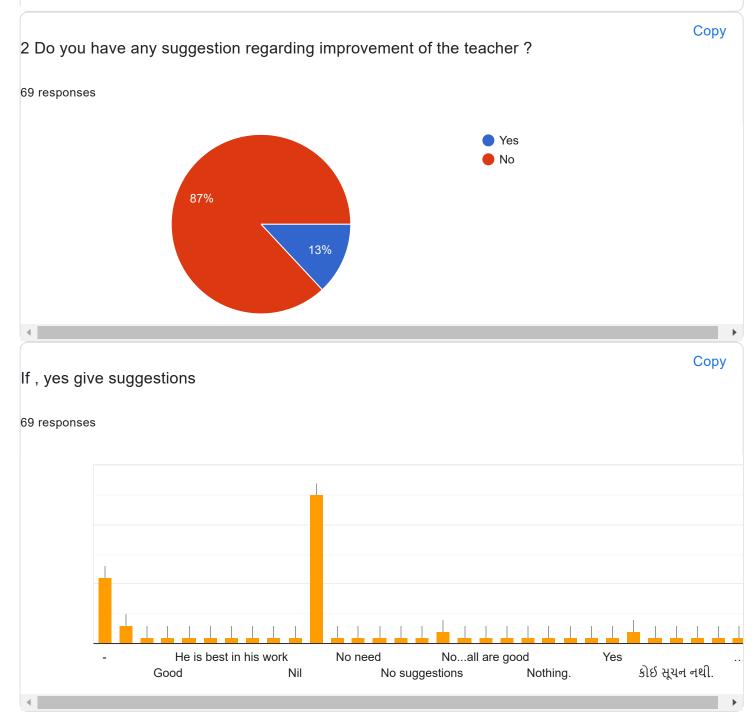

ે શીખવે છે.

His teaching method

He is honest with his work.

His command on his subjects as well as in actives were really good. He's motivational, inspiring.

Good teaching skill

His teaching method is very interesting.

Because that is useful in life

His attitude towards the various functions is positive enough.

Along with imparting knowledge, they are also trained to learn the values of life and make them good citizens.

They work with full enthusiasm

Work With Ethics, Values are More Important

He is give us required guidance

Good guidance of teaching

Good Work

A very good learning teacher who teaches very well

He do all work with positive energy.

Good teacher

Full dedication and perfection is seen in sir's work.

Good teacher

તે પોતાનું દરેક કાર્ય નિષ્ઠાપૂર્વક કરે6છે.





## Who has responded?

### Email

simpitripathi01@gmail.com

suratinitin21@gmail.com

mahammadjolly0000@gmail.com

uzzsindha98@gmail.com

dp3181996@gmail.com

ravalsnehal1111@gmail.com

rinalpatel217@gmail.com

chauhanbhumika017@gmail.com

| Email Id<br>68 responses |                         |
|--------------------------|-------------------------|
|                          | ,<br>,                  |
| simpitripa               | thi01@gmail.com         |
| Suratinitin              | 21@gmail.con            |
| mahamma                  | adjolly0000@gmail.com   |
| uzzsindha                | a98@gmail.com           |
| dp318199                 | 06@gmail.com            |
| ravalsneh                | al1111@gmail.com        |
| rinalpatel2              | 217@gmail.com           |
| chauha