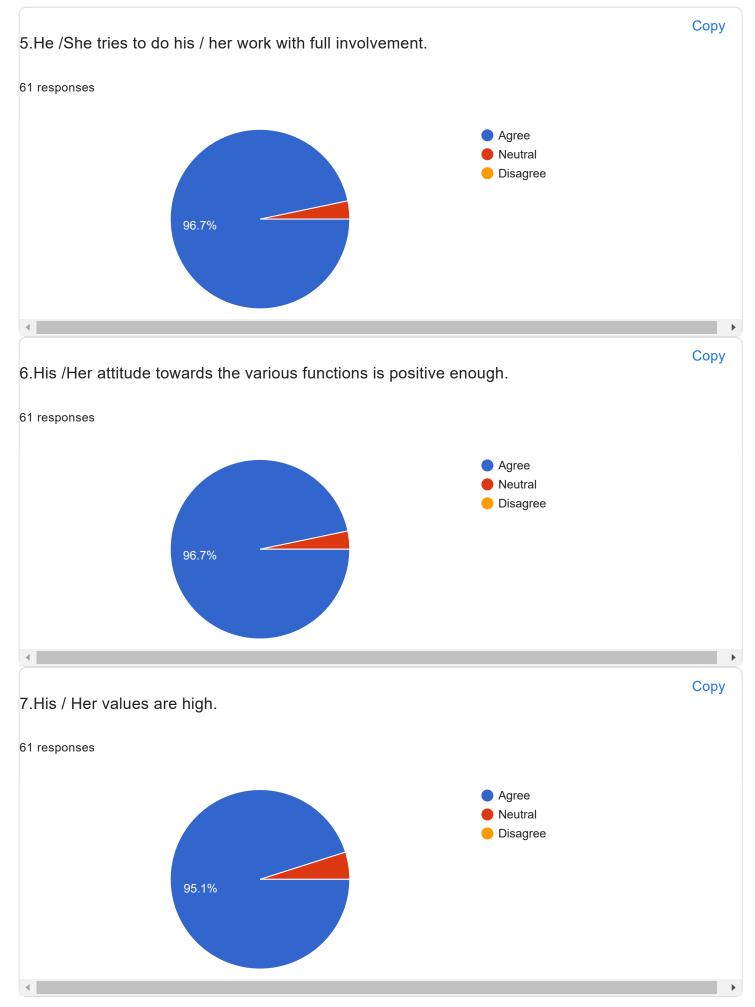

His teaching method is very interesting.

Because that is useful in life

His attitude towards the various functions is positive enough.

Along with imparting knowledge, they are also trained to learn the values of life and make them good citizens.

They work with full enthusiasm

Work With Ethics, Values are More Important

He is give us required guidance

Good guidance of teaching

Good Work

A very good learning teacher who teaches very well

He do all work with positive energy.