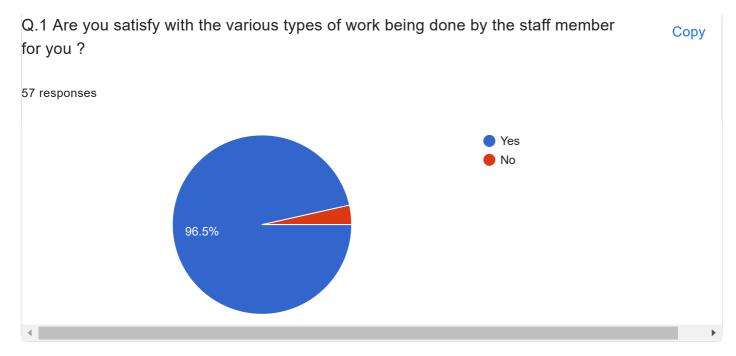

Untitled Section

Q.1 Are you satisfy with the various types of work being done by the staff member Copy for you ?

11/20/22, 8:46 PM

| If , yes give suggestions |                                                                                          |    |  |
|---------------------------|------------------------------------------------------------------------------------------|----|--|
| 53 response               | S                                                                                        |    |  |
|                           |                                                                                          |    |  |
|                           |                                                                                          |    |  |
|                           |                                                                                          |    |  |
|                           |                                                                                          |    |  |
|                           | - Good cooperation No No suggestions Nothing<br>I haven't any sugg No suggestion Nope ha | ના |  |
| •                         |                                                                                          | •  |  |