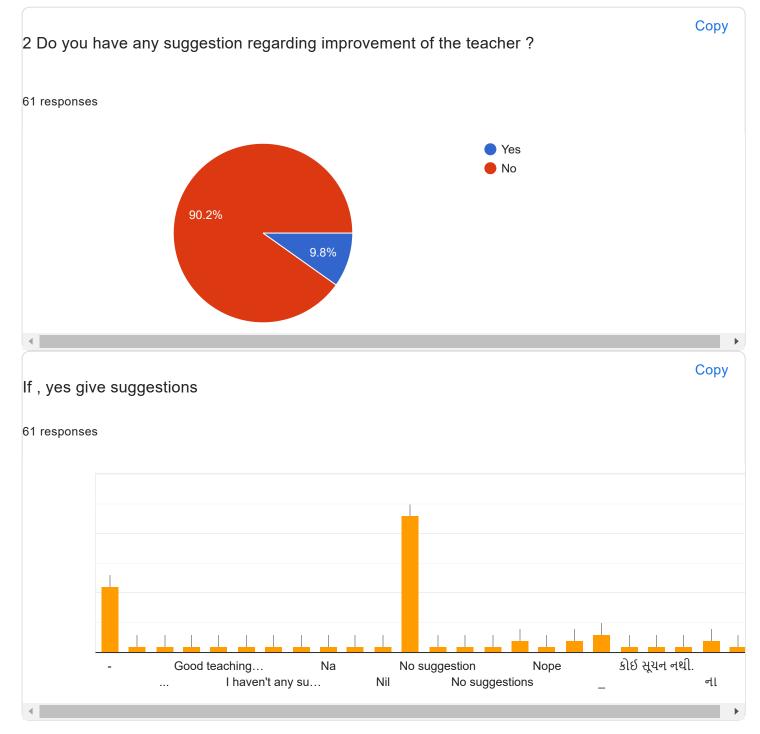

|
| શિક્ષકો મા હકારાત્મક વલણ માટે          |                                                                   |
| He was imparting prapar education.     |                                                                   |
| હા, કારણ કે તેઓ અભ્યાસને પોતાના માર્ગદ | ર્શન હેઠળ ખૂબ જ સારી રીતે રજૂ કરવામાં આવે છે.                     |
| કારણકે તેવો પોતાની જવાબદારી ખુબ સારી   | . રીતે નિભાવે છે                                                  |
| She imparts knowledge along with the   | values of being a good human being                                |
| કરણ કે અમારા બધાં જ કામમાં મદદરૂપ થા   | ય છે                                                              |
| Yogy padhati                           |                                                                   |

11/20/22, 9:40 PM



### Who has responded?

### Email

simpitripathi01@gmail.com

mahammadjolly0000@gmail.com

vasavakishu10@gmail.com

chauhanbhumika017@gmail.com

dhvanipatel26101999@gmail.com

sibobat53@gmail.com

radhikachaudhari81@gmail.com

uzzsindha98@gmail.com

### Email Id

#### 57 responses

simpitripathi01@gmail.com

mahammadjolly0000@gmail.com

vasavakishu10@gmail.com

chauhanbhumika017@gmail.com

dhvanipatel26101999@gmail.com

sibobat53@gmail.com

radhikachaudhari81@gmail.com

uzzsindha98@gmail.com

rashmikasolanki290@gmail.com

vibhu2171@gmail.com

ravalsnehal1111@gmail.com

patelparvati.10.4.1997@gmail.com

meghanaswadeshi11@gmail.com

mansijangid92@gmail.com

suhelbatliwala146@gmail.com

divyaraval363@gmail.com

renukaprajapati1210@gmail.com

parulpatel19295@gmail.com

saemapatel359@gmail.co