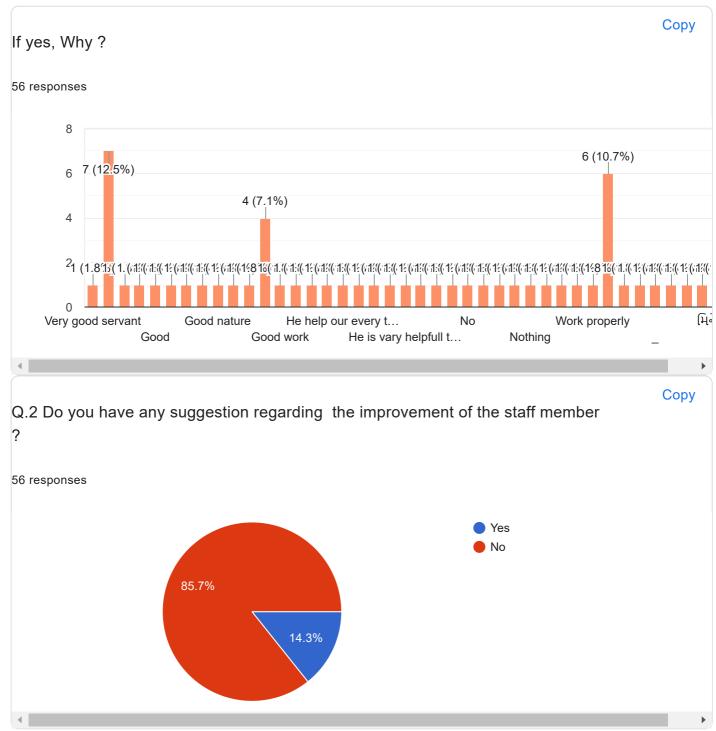

Untitled Section

Q.1 Are you satisfy with the various types of work being done by the staff member Copy for you ?

11/20/22, 8:46 PM

| If , yes give suggestions |                                                                                          |    |  |
|---------------------------|------------------------------------------------------------------------------------------|----|--|
| 53 response               | S                                                                                        |    |  |
|                           |                                                                                          |    |  |
|                           |                                                                                          |    |  |
|                           |                                                                                          |    |  |
|                           |                                                                                          |    |  |
|                           | - Good cooperation No No suggestions Nothing<br>I haven't any sugg No suggestion Nope ha | ના |  |
| •                         |                                                                                          | •  |  |