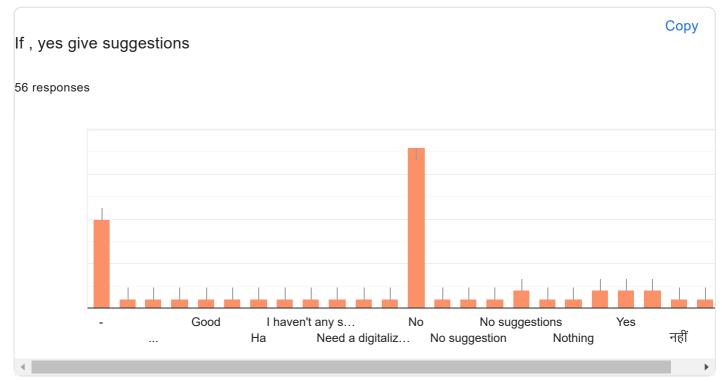

Untitled Section

Q.1 Are you satisfy with the various types of work being done by the staff member Copy for you ?

11/20/22, 8:46 PM

| If , yes give suggestions |                                                                                          |    |  |
|---------------------------|------------------------------------------------------------------------------------------|----|--|
| 53 response               | S                                                                                        |    |  |
|                           |                                                                                          |    |  |
|                           |                                                                                          |    |  |
|                           |                                                                                          |    |  |
|                           |                                                                                          |    |  |
|                           | - Good cooperation No No suggestions Nothing<br>I haven't any sugg No suggestion Nope ha | ના |  |
| •                         |                                                                                          | •  |  |