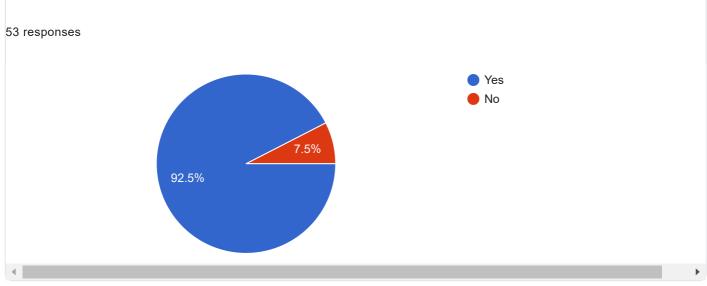

Untitled Section

Q.1 Are you satisfy with the various types of work being done by the staff member Copy for you ?

11/20/22, 8:46 PM

| If , yes give suggestions |                                                                                          |    |  |
|---------------------------|------------------------------------------------------------------------------------------|----|--|
| 53 response               | S                                                                                        |    |  |
|                           |                                                                                          |    |  |
|                           |                                                                                          |    |  |
|                           |                                                                                          |    |  |
|                           |                                                                                          |    |  |
|                           | - Good cooperation No No suggestions Nothing<br>I haven't any sugg No suggestion Nope ha | ના |  |
| •                         |                                                                                          | •  |  |