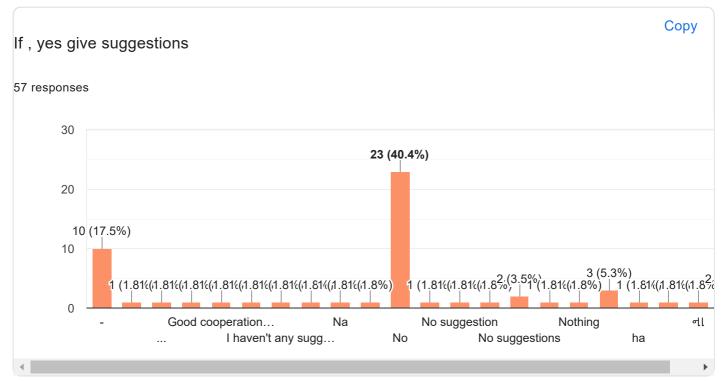

Untitled Section

Q.1 Are you satisfy with the various types of work being done by the staff member Copy for you ?

11/20/22, 8:46 PM

| If , yes give suggestions |                                                                                          |    |  |
|---------------------------|------------------------------------------------------------------------------------------|----|--|
| 53 response               | S                                                                                        |    |  |
|                           |                                                                                          |    |  |
|                           |                                                                                          |    |  |
|                           |                                                                                          |    |  |
|                           |                                                                                          |    |  |
|                           | - Good cooperation No No suggestions Nothing<br>I haven't any sugg No suggestion Nope ha | ના |  |
| •                         |                                                                                          | •  |  |