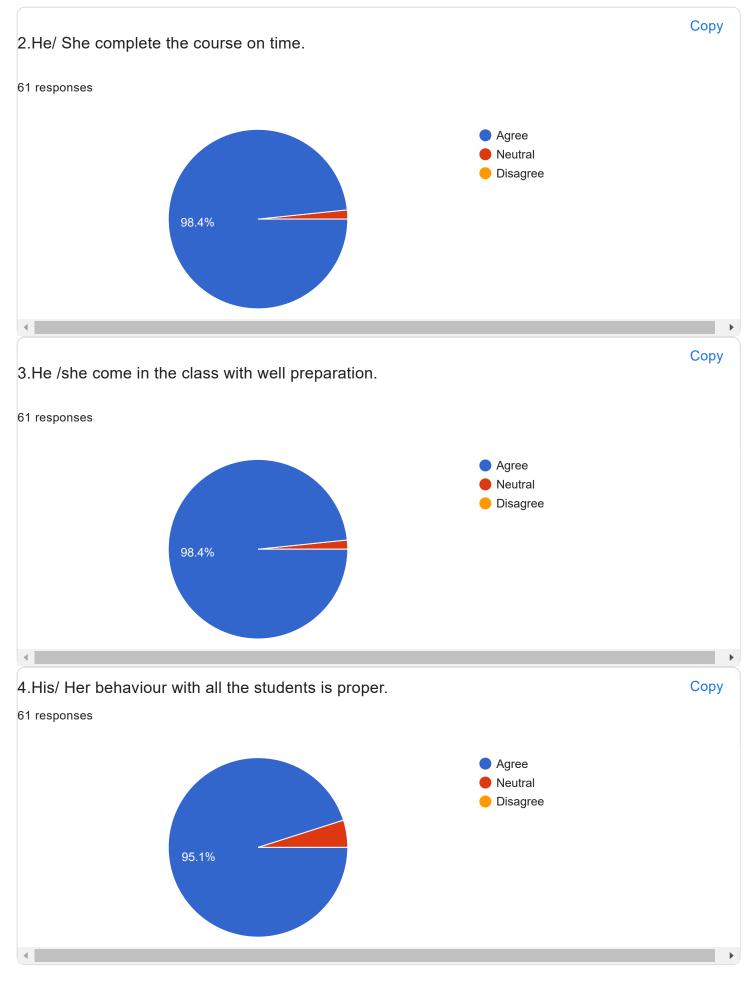

Sardar Rathod

Instruction : Answer the following questions about the above mentioned faculty member in detail :

| 1.If yes, Why ?                                                                               |  |  |  |
|-----------------------------------------------------------------------------------------------|--|--|--|
| 69 responses                                                                                  |  |  |  |
| _                                                                                             |  |  |  |
| Yes                                                                                           |  |  |  |
| Νο                                                                                            |  |  |  |
|                                                                                               |  |  |  |
| Every task teaches well                                                                       |  |  |  |
| Because every staff has given moral values.                                                   |  |  |  |
| Because they are trained us well                                                              |  |  |  |
| Ha ame santusht che                                                                           |  |  |  |
| Yes, because they are dedicated to his work.                                                  |  |  |  |
| Nope                                                                                          |  |  |  |
| good teaching                                                                                 |  |  |  |
| Bhanava padhati khub saari temaj saral hoy chhe. jethi agharu vishayvastu saral bani jay chhe |  |  |  |
| જુદી જુદી પધ્દુતિઓ દ્વારા અધ્યાપન કાર્ય, અસરકારક સમજૂતી                                       |  |  |  |
| सभी                                                                                           |  |  |  |
| Because all teachers are very hardworking.                                                    |  |  |  |
| He is hardworking about teaching                                                              |  |  |  |
| Nothing                                                                                       |  |  |  |
| Because his teaching style is awesome                                                         |  |  |  |
| Because he teaching very properly. His teaching all the topic with his extra knowledge        |  |  |  |
| તેમના કાર્ય થી અમને સંતોષ છે                                                                  |  |  |  |
| Becouse He teaching very good                                                                 |  |  |  |
| Because they are good and hard-working teacher.                                               |  |  |  |
| દરેક કામ સમય સર પૂર્ણ થાય છે.                                                                 |  |  |  |
| હા કેમ કે તેવો ખુબ સારી રીતે સીખવાડવાનો પ્રયાશ કરે છે.                                        |  |  |  |
| He always tries to impart lively education in the classroom                                   |  |  |  |
| Ready to take any kind of responsibility                                                      |  |  |  |