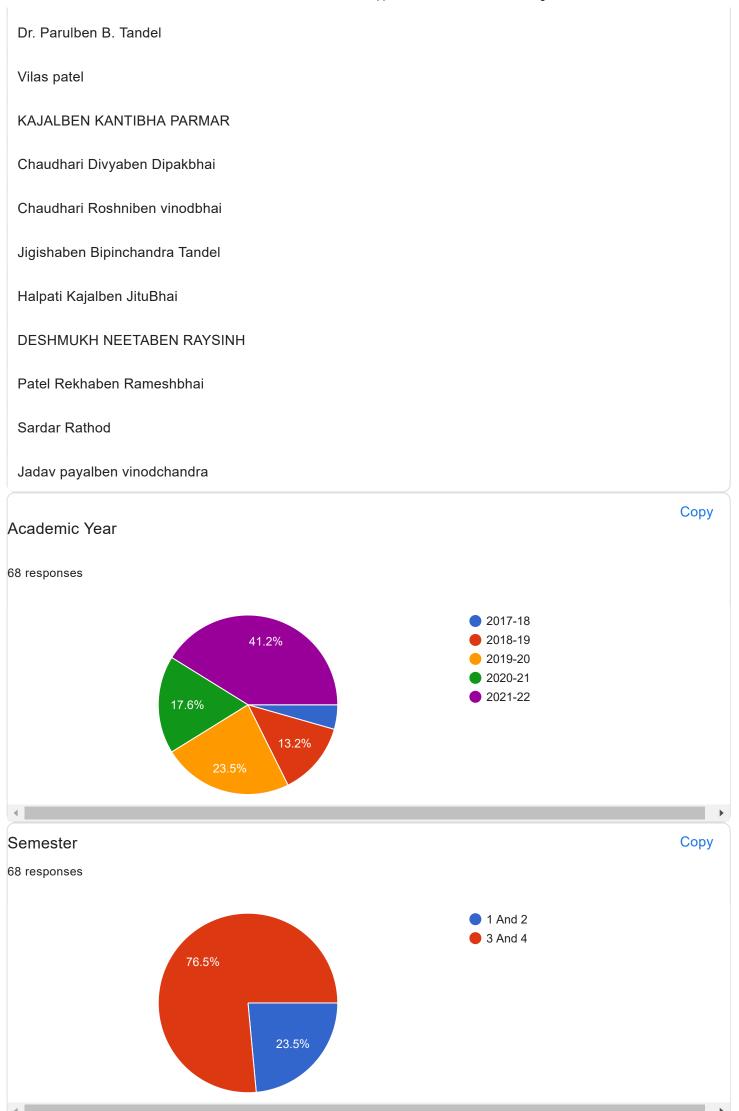

sardarrathod@200gmail.com

| 11/20/22, 9:44 PM              | SSR : Performance Appraisal : Dr.Inteknab Ansari - Google Forms |
|--------------------------------|-----------------------------------------------------------------|
| Name of the Trainee            |                                                                 |
| 69 responses                   |                                                                 |
| Manishaben Revadas vasava      |                                                                 |
| BOBAT SULEMAN IBRAHIM          |                                                                 |
| Simpi Tripathi                 |                                                                 |
| Surati Nitin                   |                                                                 |
| Muhammad Jolly                 |                                                                 |
| Sindha Uzma Firoz              |                                                                 |
| Batliwala suhel sadikmahammad  |                                                                 |
| Darshan Patel                  |                                                                 |
| Raval Snehal Ashokbhai         |                                                                 |
| Jadav payalben vinodchandra    |                                                                 |
| Vasava Krishna C               |                                                                 |
| Chaudhari divyaben Dipakbhai   |                                                                 |
| Chauhan Bhoomika Mahendrasinh  |                                                                 |
| Dr. Intekhab k. Ansari         |                                                                 |
| Homika solanki                 |                                                                 |
| Ashraf Laheri                  |                                                                 |
| PATEL DHVANIKUMARI MANOJBHAI   |                                                                 |
| Solanki Rashmika Girishbhai    |                                                                 |
| Chaudhari Radhika Nareshbhai   |                                                                 |
| Chaudhari vaibhavi virambhai   |                                                                 |
| Jigishaben Bipinchandra Tandel |                                                                 |
| Meghana C. Vasava              |                                                                 |
| Patel Rinal                    |                                                                 |
| DESHMUKH NEETABEN RAYSHING     |                                                                 |
| Mansi Subhashbhai mistry       |                                                                 |
| Swati Kumari Shukla            |                                                                 |
| Raval divya bhupendra byai     |                                                                 |

Dhariniben ganpatbhai Patel

Solanki Priyanka

KAJALBEN KANTIBHA PARMAR

Vilas patel

Dr. Intekhab. K. Anshari

Gohil Virajsinh Aravindbhai

Halpati Kajalben JituBhai

Patel Rekhaben Rameshbhai