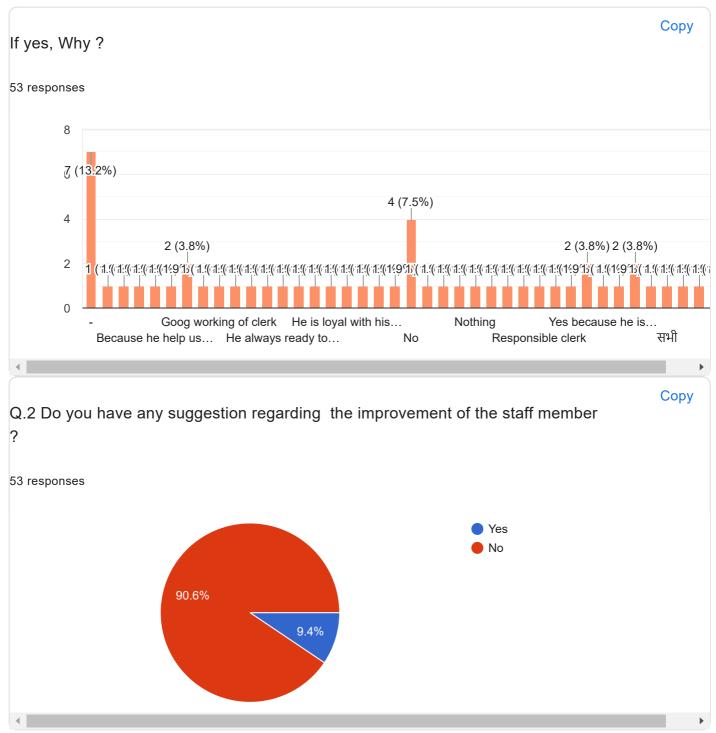

Untitled Section

Q.1 Are you satisfy with the various types of work being done by the staff member Copy for you ?

11/20/22, 8:46 PM

| If , yes give suggestions |                                                                                          |    |  |
|---------------------------|------------------------------------------------------------------------------------------|----|--|
| 53 response               | S                                                                                        |    |  |
|                           |                                                                                          |    |  |
|                           |                                                                                          |    |  |
|                           |                                                                                          |    |  |
|                           |                                                                                          |    |  |
|                           | - Good cooperation No No suggestions Nothing<br>I haven't any sugg No suggestion Nope ha | ના |  |
| •                         |                                                                                          | •  |  |