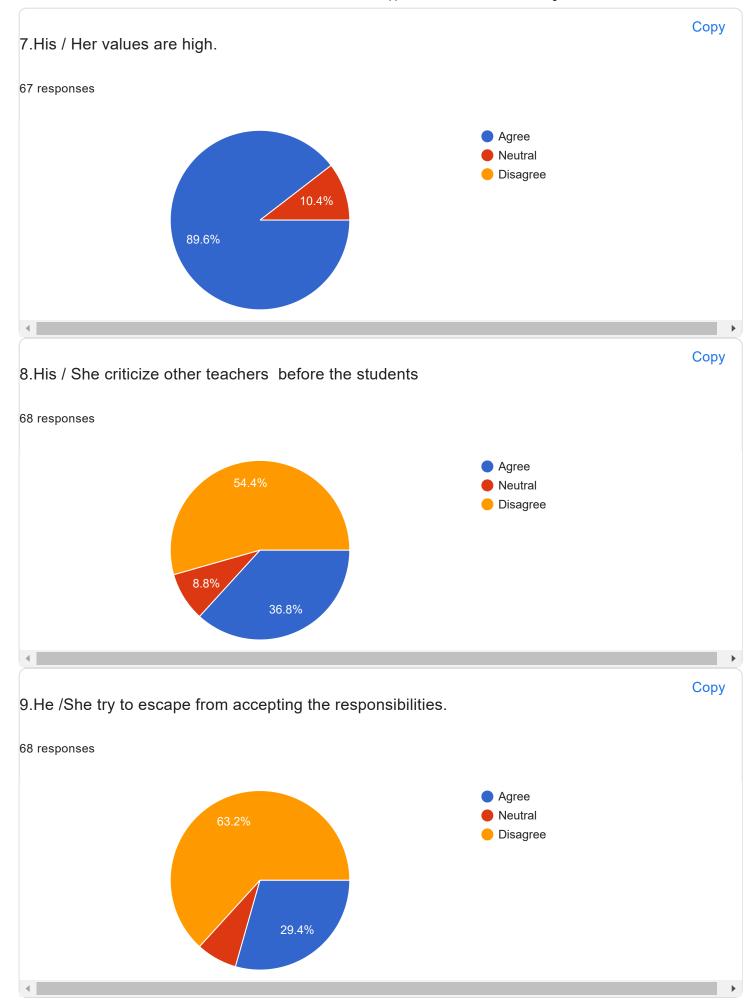

kh Safrin Arifmohammed

Saema Patel

Patel Parulben jayantibhai

Patel Vaishali Hasmukhbhai

Nirav Patel

- Dr.parul tandel
- Dhruvkumar Variya
- Yuvrajsinh pravinsinh dabhi
- Piyusha Revar
- Patel Namrata Mohanbhai
- Jinal koli
- Ashraf Laheri
- CHAUDHARI NIRAJ UMEDBHAI
- JaiminiPrajapati
- VASAVA nisha
- Aditi Bharatbhai patel
- Pathan sufiyana haidar
- Pathan Rubinabanu Mahebubkhan
- Khushboo Singh
- Suthar payalbahen vijaybhai
- Patel ShaileshKumar Rameshbhai
- Contractor matinhussain mustakhussain
- Swati Kumari Shukla
- Pinal patel
- Patel Urmishaben Pravinbhai
- GAMIT PREMALKUMAR GENJABHAI
- Patel Mosami
- SHARMA JAIMIN NARMADASHANKAR
- Patel Mustakim Ali
- Patel Pinalkumari Rajeshbhai
- Dhariniben ganpatbhai Patel
- Hardik Dhirubhai Patel
- Solanki Priyanka
- Solanki Homika











Instruction : Answer the following questions about the above mentioned faculty member in detail :



| 1.If yes, Why ?                                                                                    |
|----------------------------------------------------------------------------------------------------|
| 68 responses                                                                                       |
| No                                                                                                 |
| Yes                                                                                                |
| -                                                                                                  |
| Because they do their work very well