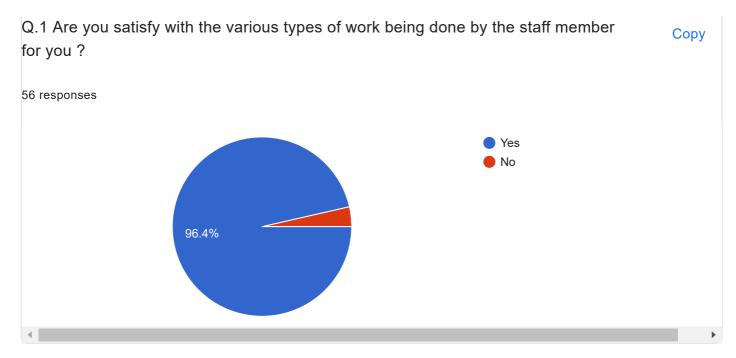

Untitled Section

Q.1 Are you satisfy with the various types of work being done by the staff member Copy for you ?

11/20/22, 8:46 PM

| If , yes give suggestions |                                                                                          |    |  |
|---------------------------|------------------------------------------------------------------------------------------|----|--|
| 53 response               | S                                                                                        |    |  |
|                           |                                                                                          |    |  |
|                           |                                                                                          |    |  |
|                           |                                                                                          |    |  |
|                           |                                                                                          |    |  |
|                           | - Good cooperation No No suggestions Nothing<br>I haven't any sugg No suggestion Nope ha | ના |  |
| •                         |                                                                                          | •  |  |