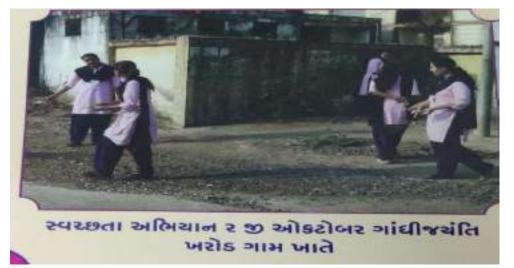

### Activity-3

Title: Swachh Bharat Abhiyan, Clean Village Event (gram safai)

Place: Kharod Village

Date: 02/10/2018

**Faculty Participants** -03 (100 %), - F.Y. B.Ed. and S.Y. B.Ed. Students 96 (100 %) **Cordinator-** Dr. Parul Tandel