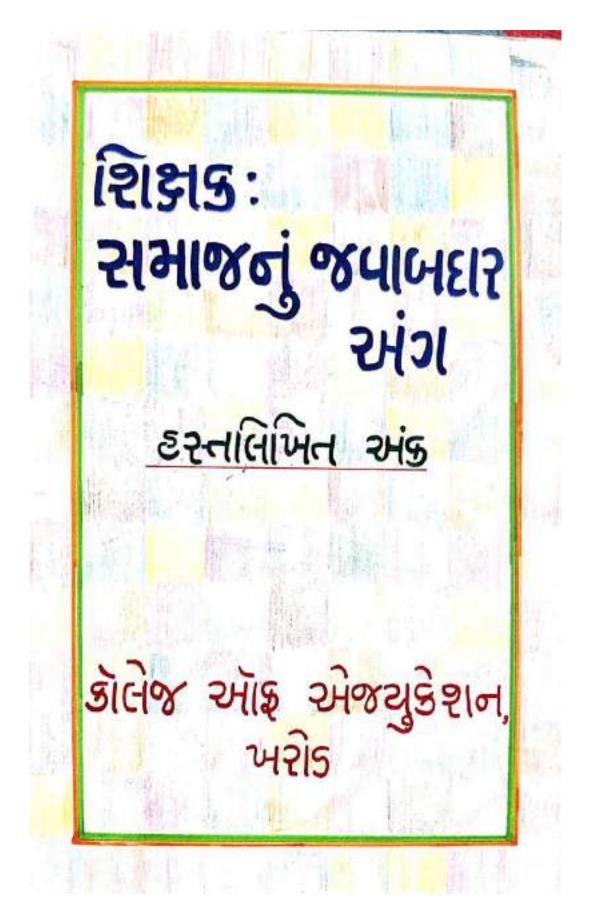

# Best Practices : 1

<u>Title:</u> Making - "hast likhit ank" (releasing hand written magazine-: Shikshak : Samaj nu javabdar ang ( શિક્ષક:સમાજનું જવાબદાર અંગ)

<u>Objective:</u> Hast likhit ank develop skill of writing, to bring the students together to work together, to enhance ideas and grow knowledge on certain subject and connectivity with society.

<u>Context:</u> Students handwriting needs to be improved, students knowledge needs to be developed

Practice: Students collected ideas and prepare a body of information on the given subject

Evidence of Success: Bind volume of "Hast likhit ank : ( શિક્ષક : સમાજનું જવાબદાર અંગ ) "

#### **Best Practices: 1**

Title: Hast Likhit Ank

#### ACADEMIC YEAR : 2018-12

BEST PRACTICE - 1

Title of the Practice : Making -- "Hand written issue "Teacher : Responsible organ of the society"

On the occasion of the 28th founding anniversary of the college, a handwritten issue 'Teacher: Responsible organ of the society' was prepared by the trainwas of the F.Y. B.Ed of the year 2018. Sth September is the auspicious combination of College Foundation Day and Teacher's Fride Day.

## **Best Practices: 1**

Title: Hast Likhit Ank