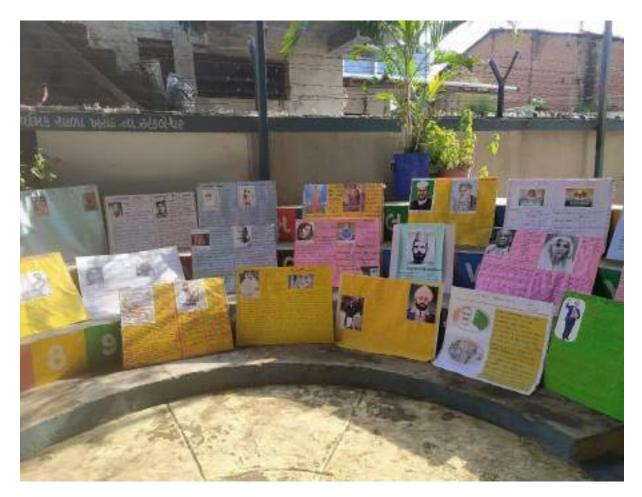

#### **Best Practices: 1**

**Title:** Making - "*hast likhit ank*" (releasing hand written magazine *Swatantrya Viranganao* (*Lady freedom fighters*)

**Objective**: To develop skill of writing, to bring the students together to work together, to enhance ideas and inspiration received from these freedom fighters. Also to generate curiosity about the hardships and struggle they experienced. To Celebrate Azadi ka Amrut Mahotsav in innovative ways.

**Context**: Students handwriting needs to be improved. Student's knowledge about the role of freedom fighters in making India a big nation. Student's ability to think needs to be grown.

Practice: Students collected ideas and prepare a body of information necessary for the subject.

Evidence of Success: Bind volume of "Hast likhit ank : Swatantrya Viranganao"

Problem: - Less information were available on different sources on the subject

## Handwritten Issue : Independent Veeranganas