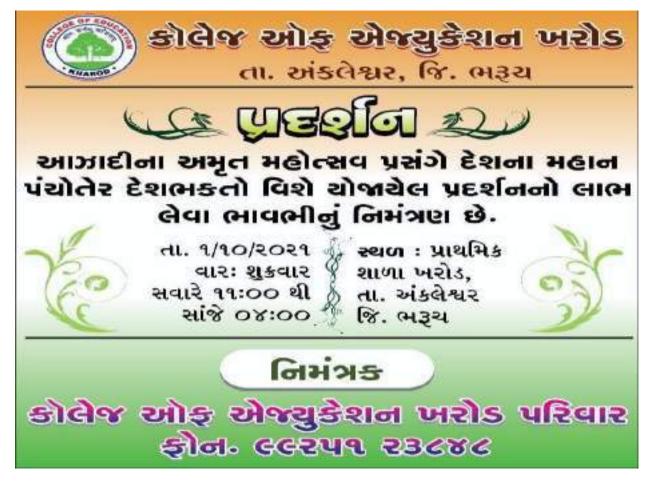

## 2020-21

The Government of India is celebrating the Amrut Mahotsav of Independence in the year 2021, we feel a sense of joy and pride in presenting to you the handwritten issue of the Independent Veeranganas prepared by the trainees of FY B.Ed. and S.Y.B.Ed. on the occasion of the Amrut Mahotsav of Independence. In the same way that Veer Saput has been born on earth and Veeranganas have also been born. They have also played a permanent role in the independent movement. The main objective is to develop the writing skills through reading, contemplation , as well as to inculcate patriotism in the life of the trainees by remembering "Shakti Swaroop Stri Charitro" and understanding her contribution as Independent Veeranganas

With the consent of the Principal Dr. PR Master sir in charge of the College, we have prepared this handwritten issue in a very short period of time in which the trainees of FY and SY B.Ed have collected the information and tried to shape the handwritten issue. I would like to thank the members of the college family for their inspiration and guidance and also thank Harshali Patel Apeksha Patel Kirti Patel

Divya Patel Deepika Patel as well as Hasanbhai Vilas Bike and Jyotiben for the writing work. Students' writing and reading activities are expected to gain momentum.

Kavita Rathava

Librarian

College of education,Kharod