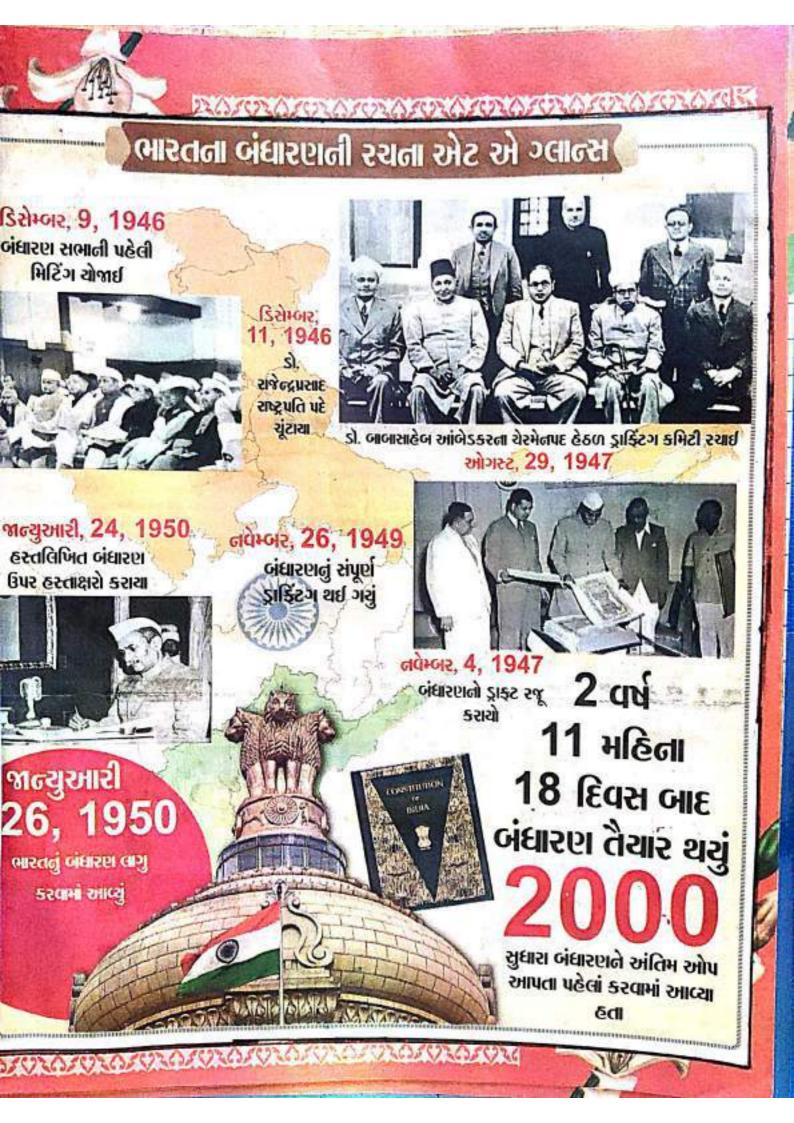

#### **Best Practices: 1**

**Title:** Making - "*hast likhit ank*" (releasing hand written magazine *Swatantrya Viranganao* (*Lady freedom fighters*)

**Objective**: To develop skill of writing, to bring the students together to work together, to enhance ideas and inspiration received from these freedom fighters. Also to generate curiosity about the hardships and struggle they experienced. To Celebrate Azadi ka Amrut Mahotsav in innovative ways.

**Context**: Students handwriting needs to be improved. Student's knowledge about the role of freedom fighters in making India a big nation. Student's ability to think needs to be grown.

Practice: Students collected ideas and prepare a body of information necessary for the subject.

Evidence of Success: Bind volume of "Hast likhit ank : Swatantrya Viranganao"

Problem: - Less information were available on different sources on the subject

## Handwritten Issue : Independent Veeranganas