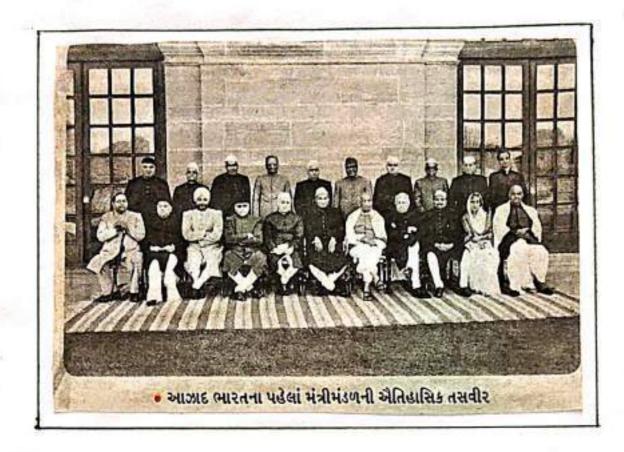

#### **Best Practices: 1**

**Title:** Making - "*hast likhit ank*" (releasing hand written magazine *Swatantrya Viranganao* (*Lady freedom fighters*)

**Objective**: To develop skill of writing, to bring the students together to work together, to enhance ideas and inspiration received from these freedom fighters. Also to generate curiosity about the hardships and struggle they experienced. To Celebrate Azadi ka Amrut Mahotsav in innovative ways.

**Context**: Students handwriting needs to be improved. Student's knowledge about the role of freedom fighters in making India a big nation. Student's ability to think needs to be grown.

Practice: Students collected ideas and prepare a body of information necessary for the subject.

Evidence of Success: Bind volume of "Hast likhit ank : Swatantrya Viranganao"

Problem: - Less information were available on different sources on the subject

## Handwritten Issue : Independent Veeranganas