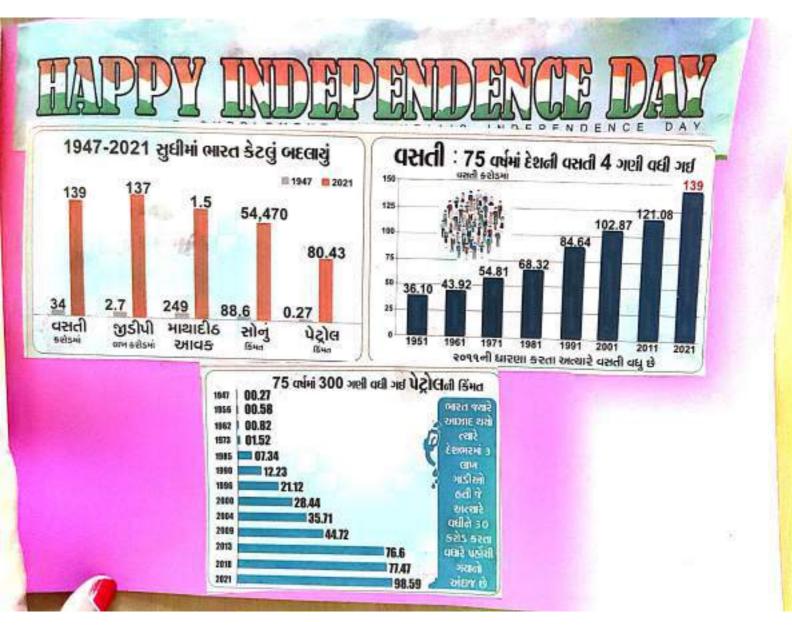

#### **Best Practices: 1**

**Title:** Making - "*hast likhit ank*" (releasing hand written magazine *Swatantrya Viranganao* (*Lady freedom fighters*)

**Objective**: To develop skill of writing, to bring the students together to work together, to enhance ideas and inspiration received from these freedom fighters. Also to generate curiosity about the hardships and struggle they experienced. To Celebrate Azadi ka Amrut Mahotsav in innovative ways.

**Context**: Students handwriting needs to be improved. Student's knowledge about the role of freedom fighters in making India a big nation. Student's ability to think needs to be grown.

Practice: Students collected ideas and prepare a body of information necessary for the subject.

Evidence of Success: Bind volume of "Hast likhit ank : Swatantrya Viranganao"

Problem: - Less information were available on different sources on the subject

## Handwritten Issue : Independent Veeranganas