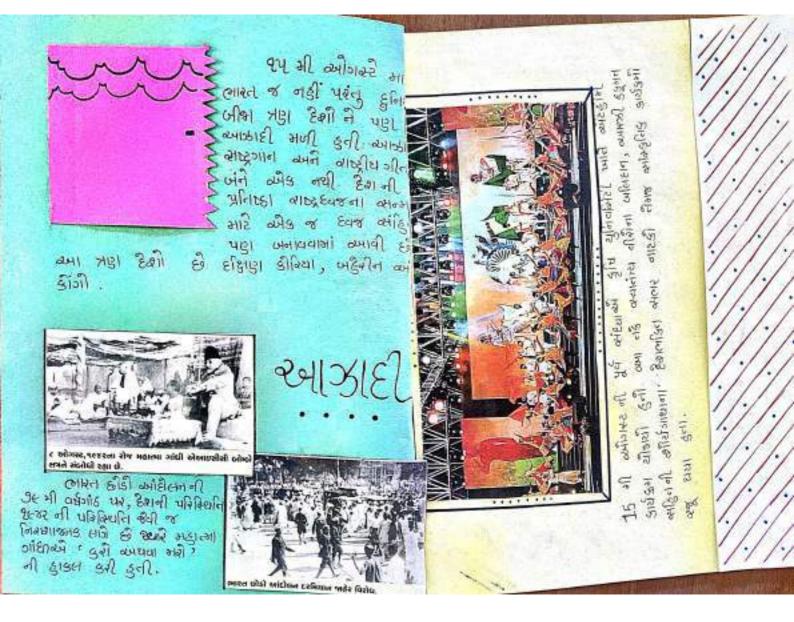

#### **Best Practices: 1**

**Title:** Making - "*hast likhit ank*" (releasing hand written magazine *Swatantrya Viranganao* (*Lady freedom fighters*)

**Objective**: To develop skill of writing, to bring the students together to work together, to enhance ideas and inspiration received from these freedom fighters. Also to generate curiosity about the hardships and struggle they experienced. To Celebrate Azadi ka Amrut Mahotsav in innovative ways.

**Context**: Students handwriting needs to be improved. Student's knowledge about the role of freedom fighters in making India a big nation. Student's ability to think needs to be grown.

Practice: Students collected ideas and prepare a body of information necessary for the subject.

Evidence of Success: Bind volume of "Hast likhit ank : Swatantrya Viranganao"

Problem: - Less information were available on different sources on the subject

## Handwritten Issue : Independent Veeranganas