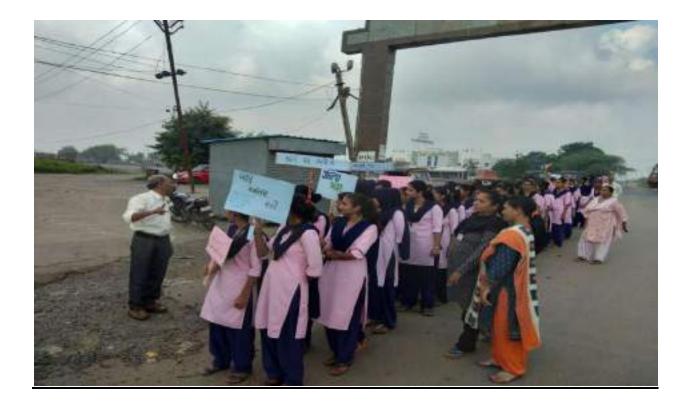

of Success: The Report on Gandhi saptah and Utkarsh volume , Posters

**Problem:** Bringing social awareness among the people is a difficult task. It is difficult to put these values in practice.





# Utkarsh Magazine on Gandhiji's Theme Cordinator: Dr. Intekhabalam Ansari

Title: Swachh Bharat Abhiyan Conference and Question Answer Session

Place: College of Education, Kharod

Date: 26/09/2018

Faculty Participants -03 (100 %), - F.Y. B.Ed. and S.Y. B.Ed. Students 96 (100 %) Cordinator- Dr. Parul Tandel



## Activity-3

Title: Swachh Bharat Abhiyan, Clean Village Event (gram safai)

Place: Kharod Village

Date: 02/10/2018

**Faculty Participants** -03 (100 %), - F.Y. B.Ed. and S.Y. B.Ed. Students 96 (100 %) **Cordinator-** Dr. Parul Tandel





## Activity-4 Swachhata Jagruti Reli







Title: Poster making Competition

Date: 26/09/2018

Faculty Participants -03 (100 %), - F.Y. B.Ed. and S.Y. B.Ed. Students 96 (100 %)

Cordinator- Dr. Parul Tandel





Title: Addiction free Programme

Date: 02/10/2019

**Faculty Participants -**05 (100 %), - F.Y. B.Ed. and S.Y. B.Ed. Students 104 (100 %) **Cordinator-** Dr. Parul Tandel



## Website : www.coekharod.org

Email : kharode17@gmail.com

Ph.: (02646)276176

**COLLEGE OF EDUCATION, KHAROD** 

(Managed by The Ackleshwar Progressive Education Trust) KHAROD, Tal. Ankleshwar, Dist. Bharuch (Gujarat) Pin - 354 Blastillan / VIVIVIV.Constrational Web: http://sitesfangile.ck/astrock/bit/dagtmail.oc/inner

NAAC ACCREDITED & GRADE કોનને : (02585) સ્ટક્સ્ટક **કૉલેજ ઓફ એજ્યુકેશન, ખરોડ** (થી સંસ્તેશ્વર પ્રોટેસંઘ બેચ્યુકેશન દૂસ્ટ સંઘળિત)