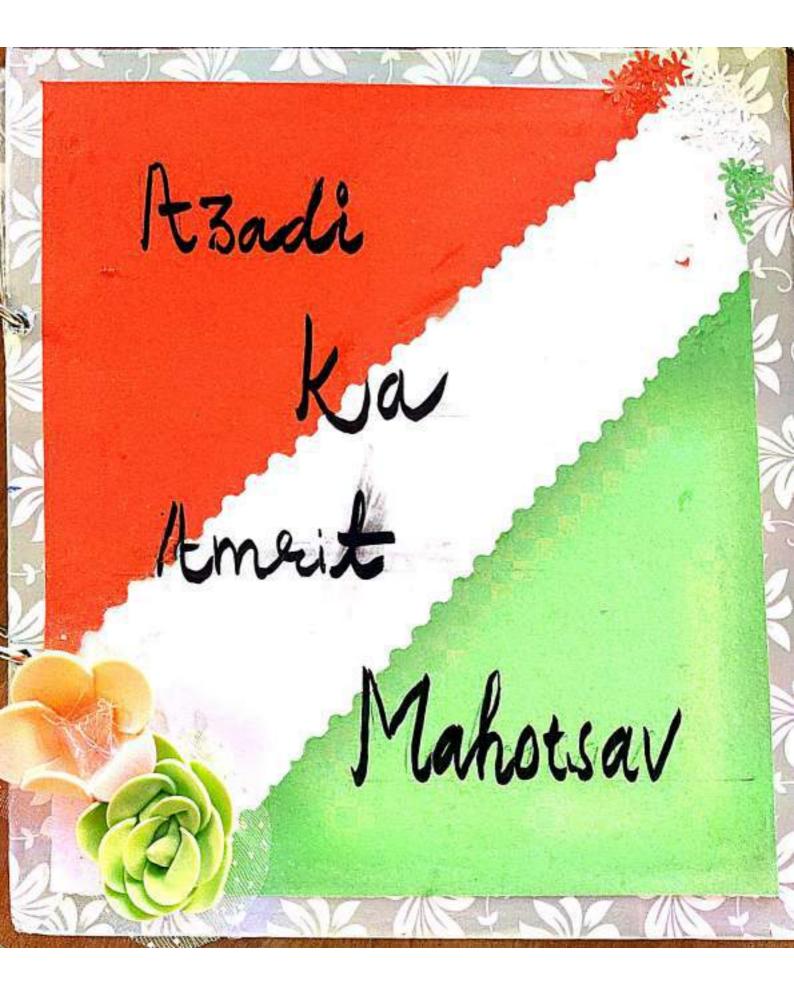

#### **Best Practices: 1**

**Title:** Making - "*hast likhit ank*" (releasing hand written magazine *Swatantrya Viranganao* (*Lady freedom fighters*)

**Objective**: To develop skill of writing, to bring the students together to work together, to enhance ideas and inspiration received from these freedom fighters. Also to generate curiosity about the hardships and struggle they experienced. To Celebrate Azadi ka Amrut Mahotsav in innovative ways.

**Context**: Students handwriting needs to be improved. Student's knowledge about the role of freedom fighters in making India a big nation. Student's ability to think needs to be grown.

Practice: Students collected ideas and prepare a body of information necessary for the subject.

Evidence of Success: Bind volume of "Hast likhit ank : Swatantrya Viranganao"

Problem: - Less information were available on different sources on the subject

## Handwritten Issue : Independent Veeranganas

## 2020-21

The Government of India is celebrating the Amrut Mahotsav of Independence in the year 2021, we feel a sense of joy and pride in presenting to you the handwritten issue of the Independent Veeranganas prepared by the trainees of FY B.Ed. and S.Y.B.Ed. on the occasion of the Amrut Mahotsav of Independence. In the same way that Veer Saput has been born on earth and Veeranganas have also been born. They have also played a permanent role in the independent movement. The main objective is to develop the writing skills through reading, contemplation , as well as to inculcate patriotism in the life of the trainees by remembering "Shakti Swaroop Stri Charitro" and understanding her contribution as Independent Veeranganas