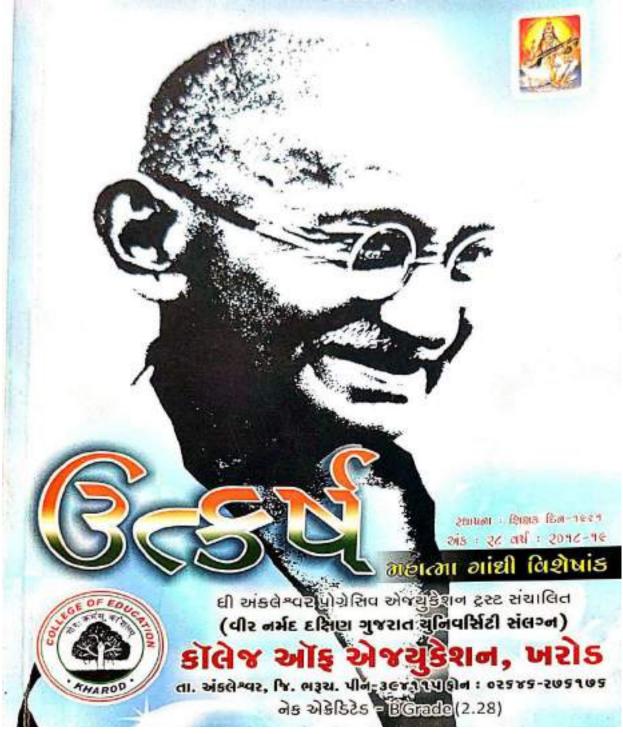

# Best Practices : 2

Title : "Gandhi chindhya marge "

Objectives : To knowing and implementing Gandhiji's thought , To bring awareness in the society, To develop Gandhinan values

<u>Context</u> : The social values are going down and down, the students are less familiar with ethos of Gandhian values.

Practice : To celebrate Gandhi Saptah, Cleaning campaign at villege Addiction free Programme, Poster making Competition, Utkarsh Volume on Gandhiji

Evidence of Success: The Report on Gandhi saptah and Utkarsh volume, Posters

### **Best Practices: 2**

Title: "Gandhi chindhya marge "

**Objectives:** To knowing and implementing Gandhiji's thought, to bring awareness in the society, To develop Gandhinan values,

**Context:** The social values are going down and down, the students are less familiar with ethos of Gandhian values.

**Practice:** To celebrate Gandhi Saptah, Cleaning campaign at villege Addiction free Programme, Poster making Competition, Utkarsh Volume on Gandhiji

Evidence of Success: The Report on Gandhi saptah and Utkarsh volume , Posters

# Utkarsh Magazine on Gandhiji's Theme Cordinator: Dr. Intekhabalam Ansari

## Best Practices : 2

Title : "Gandhi chindhya marge "

Objectives : To knowing and implementing Gandhiji's thought , To bring awareness in the society, To develop Gandhinan values

<u>Context</u> : The social values are going down and down, the students are less familiar with ethos of Gandhian values.

## **Best Practices: 2**

Title: "Gandhi chindhya marge "

**Objectives:** To knowing and implementing Gandhiji's thought, to bring awareness in the society, To develop Gandhinan values,

**Context:** The social values are going down and down, the students are less familiar with ethos of Gandhian values.

# Utkarsh Magazine on Gandhiji's Theme Cordinator: Dr. Intekhabalam Ansari

Title: Swachh Bharat Abhiyan Conference and Question Answer Session

Place: College of Education, Kharod

Date: 26/09/2018

Faculty Participants -03 (100 %), - F.Y. B.Ed. and S.Y. B.Ed. Students 96 (100 %) Cordinator- Dr. Parul Tandel