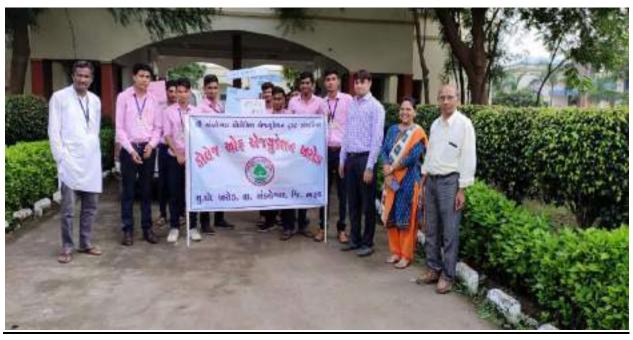

### Activity-2

Title: Swachh Bharat Abhiyan Conference and Question Answer Session

Place: College of Education, Kharod

Date: 26/09/2018

Faculty Participants -03 (100 %), - F.Y. B.Ed. and S.Y. B.Ed. Students 96 (100 %) Cordinator- Dr. Parul Tandel