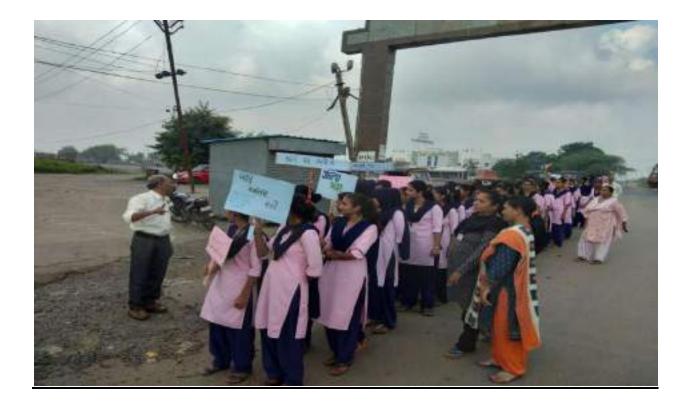

Report on Gandhi saptah and Utkarsh volume , Posters

**Problem:** Bringing social awareness among the people is a difficult task. It is difficult to put these values in practice.





# Utkarsh Magazine on Gandhiji's Theme Cordinator: Dr. Intekhabalam Ansari

### Activity-2

Title: Swachh Bharat Abhiyan Conference and Question Answer Session

Place: College of Education, Kharod

Date: 26/09/2018

Faculty Participants -03 (100 %), - F.Y. B.Ed. and S.Y. B.Ed. Students 96 (100 %) Cordinator- Dr. Parul Tandel



### Activity-3

Title: Swachh Bharat Abhiyan, Clean Village Event (gram safai)

Place: Kharod Village

Date: 02/10/2018

**Faculty Participants** -03 (100 %), - F.Y. B.Ed. and S.Y. B.Ed. Students 96 (100 %) **Cordinator-** Dr. Parul Tandel





# Activity-4 Swachhata Jagruti Reli







# Activity- 5

Title: Poster making Competition

Date: 26/09/2018

Faculty Participants -03 (100 %), - F.Y. B.Ed. and S.Y. B.Ed. Students 96 (100 %)

Cordinator- Dr. Parul Tandel





Title: Addiction free Programme

Date: 02/10/2019

**Faculty Participants -**05 (100 %), - F.Y. B.Ed. and S.Y. B.Ed. Students 104 (100 %) **Cordinator-** Dr. Parul Tandel



Ph.: (02646) 276176

## COLLEGE OF EDUCATION, KHAROD

(Managed by The Ankleshwar Progressive Education Trust) KHAROD, Tal. Ankleshwar, Dist. Bharuch (Gujarat) Pin. - 394115 Email : kharodci 7@gmail.com

Website :www.coekharod.org (Grant-in-Aid College)

## NAAC ACCREDITED 'B' GRADE

કોન નં. : (૦૨૬૪૬) ૨૭૬૧૭૬ કૉલેજ ઓફ એજ્યુકેશન, ખરોડ (ધી અંકલેશ્વર પ્રોગેસીવ એજ્યુકેશન ટ્રસ્ટ સંચાલિત) મુ. ખરોડ, તા. અંકલેશ્વર, જી. ભરૂચ. (ગ્રાન્ટેડ કોલેજ) પ