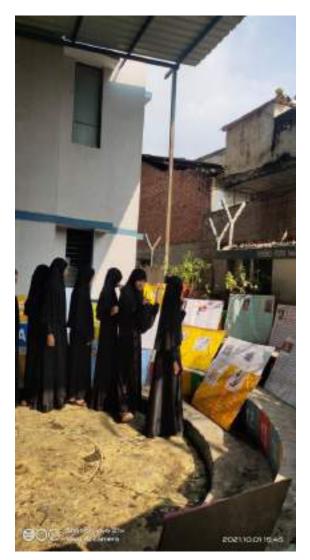

#### **Best Practices: 1**

**Title:** Making - "*hast likhit ank*" (releasing hand written magazine *Swatantrya Viranganao* (*Lady freedom fighters*)

**Objective**: To develop skill of writing, to bring the students together to work together, to enhance ideas and inspiration received from these freedom fighters. Also to generate curiosity about the hardships and struggle they experienced. To Celebrate Azadi ka Amrut Mahotsav in innovative ways.

**Context**: Students handwriting needs to be improved. Student's knowledge about the role of freedom fighters in making India a big nation. Student's ability to think needs to be grown.

Practice: Students collected ideas and prepare a body of information necessary for the subject.

Evidence of Success: Bind volume of "Hast likhit ank : Swatantrya Viranganao"

Problem: - Less information were available on different sources on the subject

## Handwritten Issue : Independent Veeranganas

## 2020-21

The Government of India is celebrating the Amrut Mahotsav of Independence in the year 2021, we feel a sense of joy and pride in presenting to you the handwritten issue of the Independent Veeranganas prepared by the trainees of FY B.Ed. and S.Y.B.Ed. on the occasion of the Amrut Mahotsav of Independence. In the same way that Veer Saput has been born on earth and Veeranganas have also been born. They have also played a permanent role in the independent movement. The main objective is to develop the writing skills through reading, contemplation , as well as to inculcate patriotism in the life of the trainees by remembering "Shakti Swaroop Stri Charitro" and understanding her contribution as Independent Veeranganas