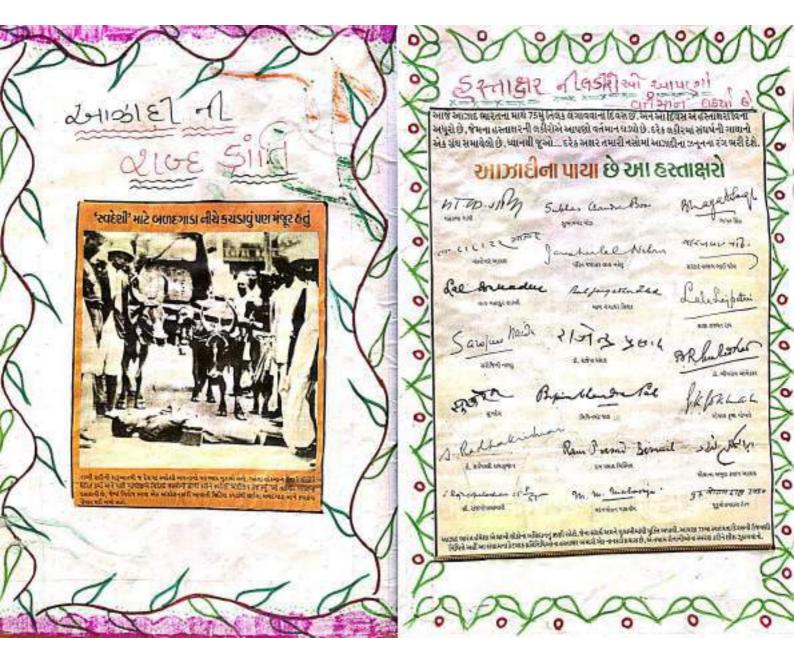

#### **Best Practices: 1**

**Title:** Making - "*hast likhit ank*" (releasing hand written magazine *Swatantrya Viranganao* (*Lady freedom fighters*)

**Objective**: To develop skill of writing, to bring the students together to work together, to enhance ideas and inspiration received from these freedom fighters. Also to generate curiosity about the hardships and struggle they experienced. To Celebrate Azadi ka Amrut Mahotsav in innovative ways.

**Context**: Students handwriting needs to be improved. Student's knowledge about the role of freedom fighters in making India a big nation. Student's ability to think needs to be grown.

Practice: Students collected ideas and prepare a body of information necessary for the subject.

Evidence of Success: Bind volume of "Hast likhit ank : Swatantrya Viranganao"

Problem: - Less information were available on different sources on the subject

## Handwritten Issue : Independent Veeranganas

## 2020-21

The Government of India is celebrating the Amrut Mahotsav of Independence in the year 2021, we feel a sense of joy and pride in presenting to you the handwritten issue of the Independent Veeranganas prepared by the trainees of FY B.Ed. and S.Y.B.Ed. on the occasion of the Amrut Mahotsav of Independence. In the same way that Veer Saput has been born on earth and Veeranganas have also been born. They have also played a permanent role in the independent movement. The main objective is to develop the writing skills through reading, contemplation , as well as to inculcate patriotism in the life of the trainees by remembering "Shakti Swaroop Stri Charitro" and understanding her contribution as Independent Veeranganas